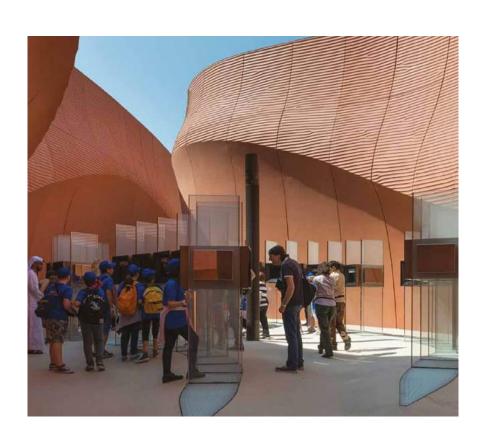

### CULTURE INSPIRED DESIGN

Influenced by ancient planning principles, the national pavilion for the United Arab Emirates at the Milan Expo conveys the texture of sand dunes, evokes the traditional desert city streets, and its contemporary reinterpretation in the Masdar masterplan.