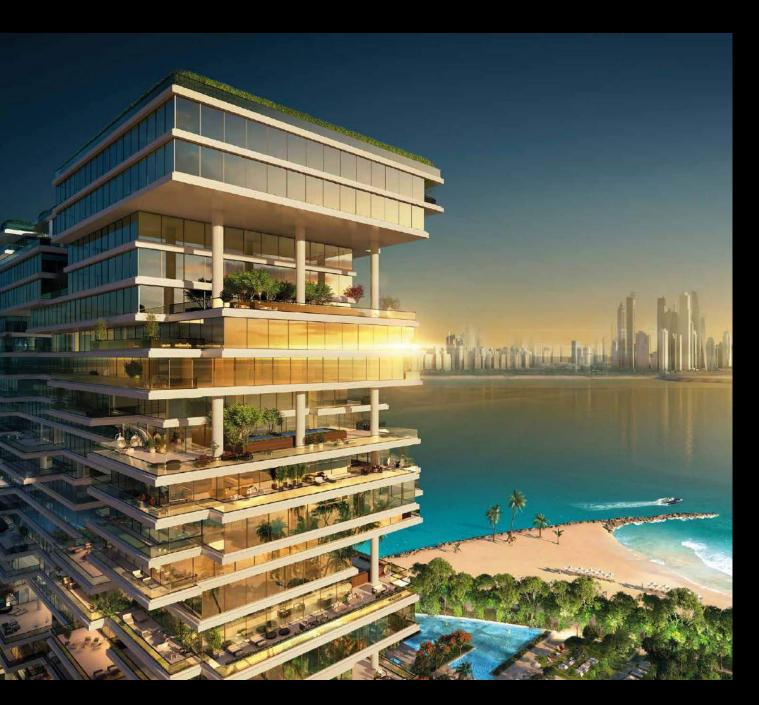

### ONE PALM MANAGED BY DORCHESTER COLLECTION

Crafted for the most privileged of the privileged few. On the world's premier manmade island, this is where every man is an island. Designed by the award winning New Yorker firm SOMA Architects, ONE is an eye-catching architectural statement that draws reality to the ethereal. Japanese interior design firm Super Potato harnesses imagination through their tactile approach of utilizing different materials. Every unit becomes a statement furnished by high-end design.

### THE STERLING

Made for globetrotting connoisseurs, The Sterling is close to the best that Dubai has to offer. It is less than 7 kilometres away from the Dubai International Financial Centre (DIFC), 11 kilometres away from the Trade Centre, 10 minutes away from the upcoming Dubai Design District and just a couple of minutes away from The Dubai Mall.

It comprises two towers –
The East House and The
West House – and offers
fantastic views of Burj Khalifa,
Mohammed Bin Rashid City
and The Creek. Take your pick
from a wide array of elegant
penthouses, bedroom residences
and exclusive townhouses.