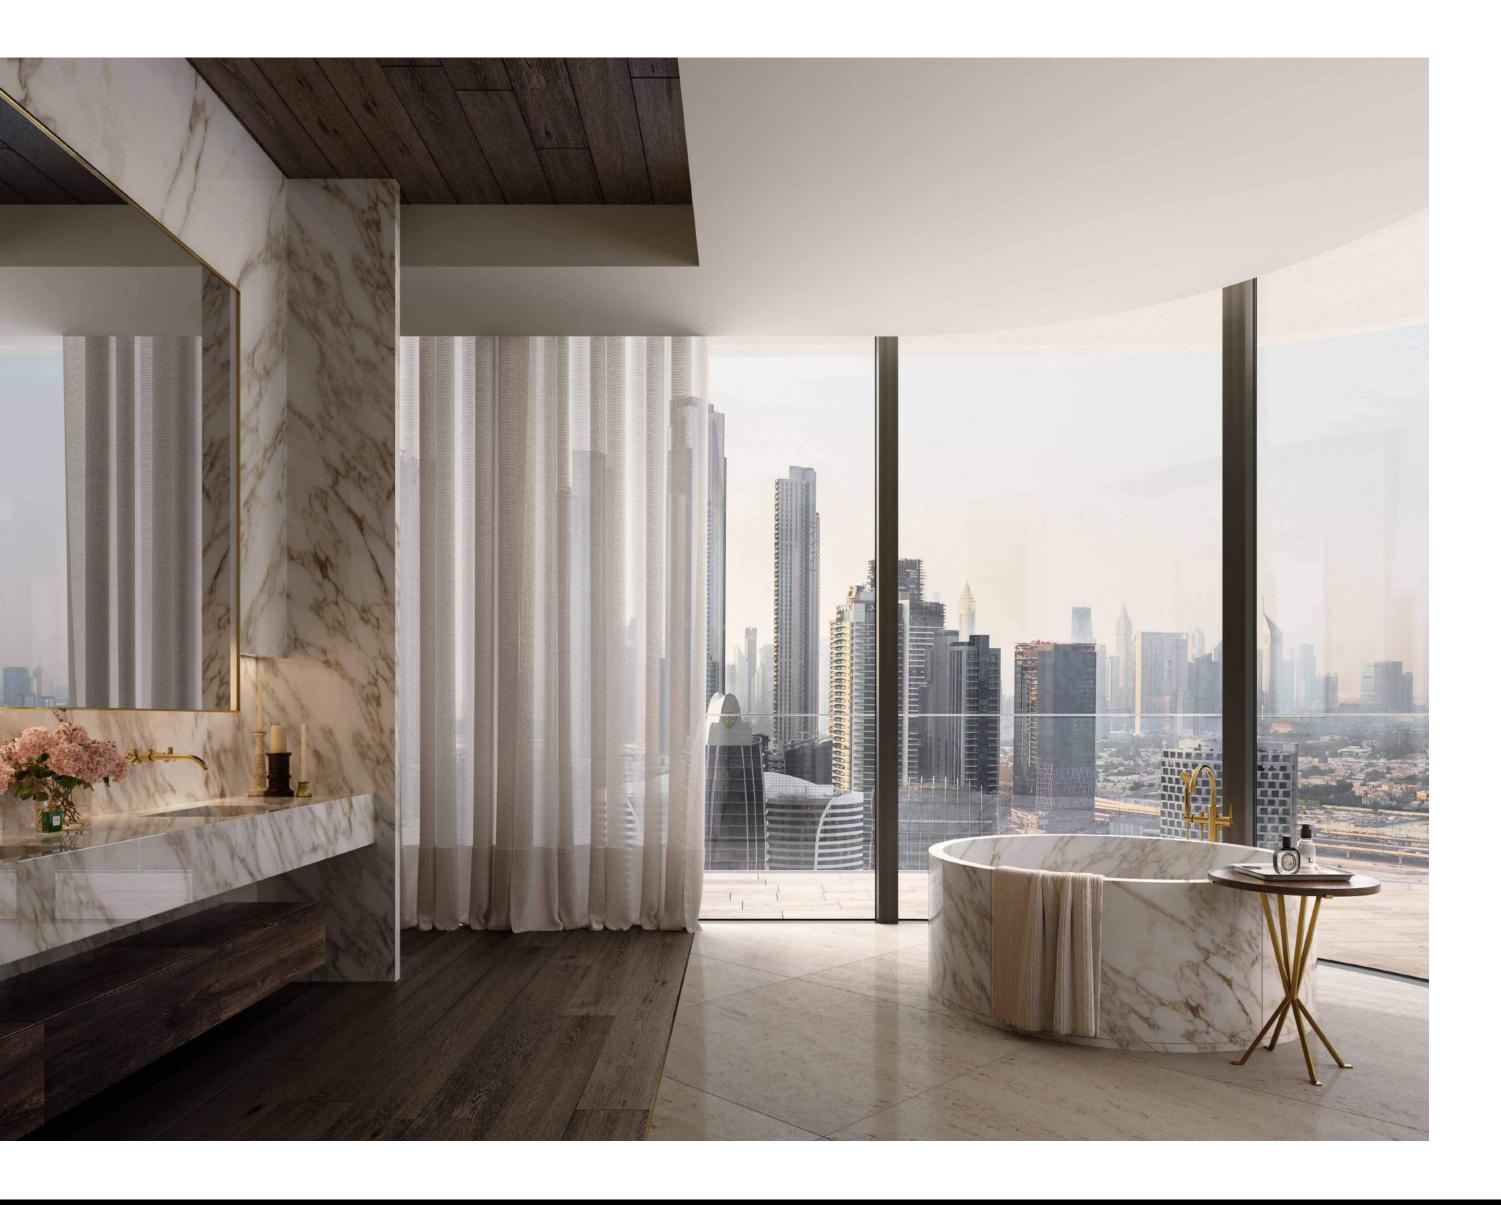

EXCLUSIVE MATERIALS ADORN THE PENTHOUSE, FROM PLAYFUL checkerboard marble ENTRY FOYERS TO IMPRESSIVE OAK TIMBER flooring IN THE LIVING ROOMS AND BEDROOMS.

INNOVATIVE architectural design offers 360 DEGREE VIEWS

A palatal FEELING is created through the DRAMATIC double height spaces, overlooking MARASI BAY and breathtaking views of the horizon, yet with complete privacy and seclusion.

Space as a VISUALLY DRAMATIC, singular EXPERIENCE