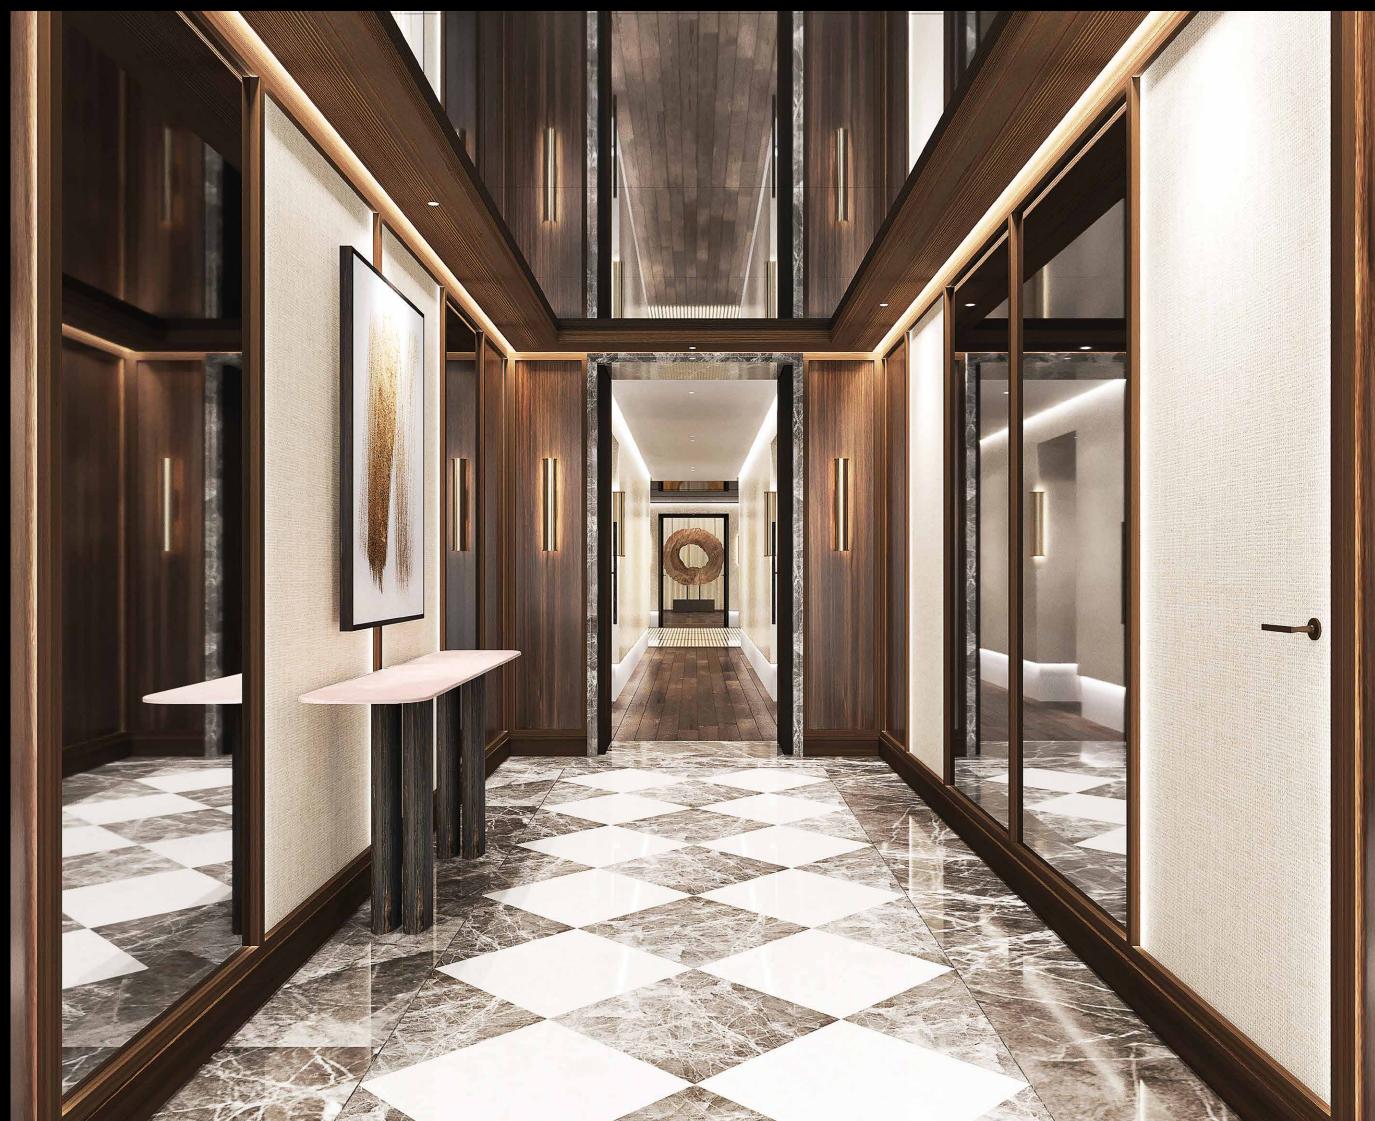

EXCLUSIVE MATERIALS ADORN THE PENTHOUSE, FROM PLAYFUL checkerboard marble ENTRY FOYERS TO IMPRESSIVE OAK TIMBER flooring IN THE LIVING ROOMS AND BEDROOMS.

INNOVATIVE architectural design offers 360 DEGREE VIEWS

Each BESPOKE residence embodies DISTINCTIVE taste and intuitive elegance. DISCREET LUXURY, a sumptuous selection of materials, and a BRILLIANT and rigorous interplay of geometric forms.

A Harmonious VOYAGE of DISCOVERY