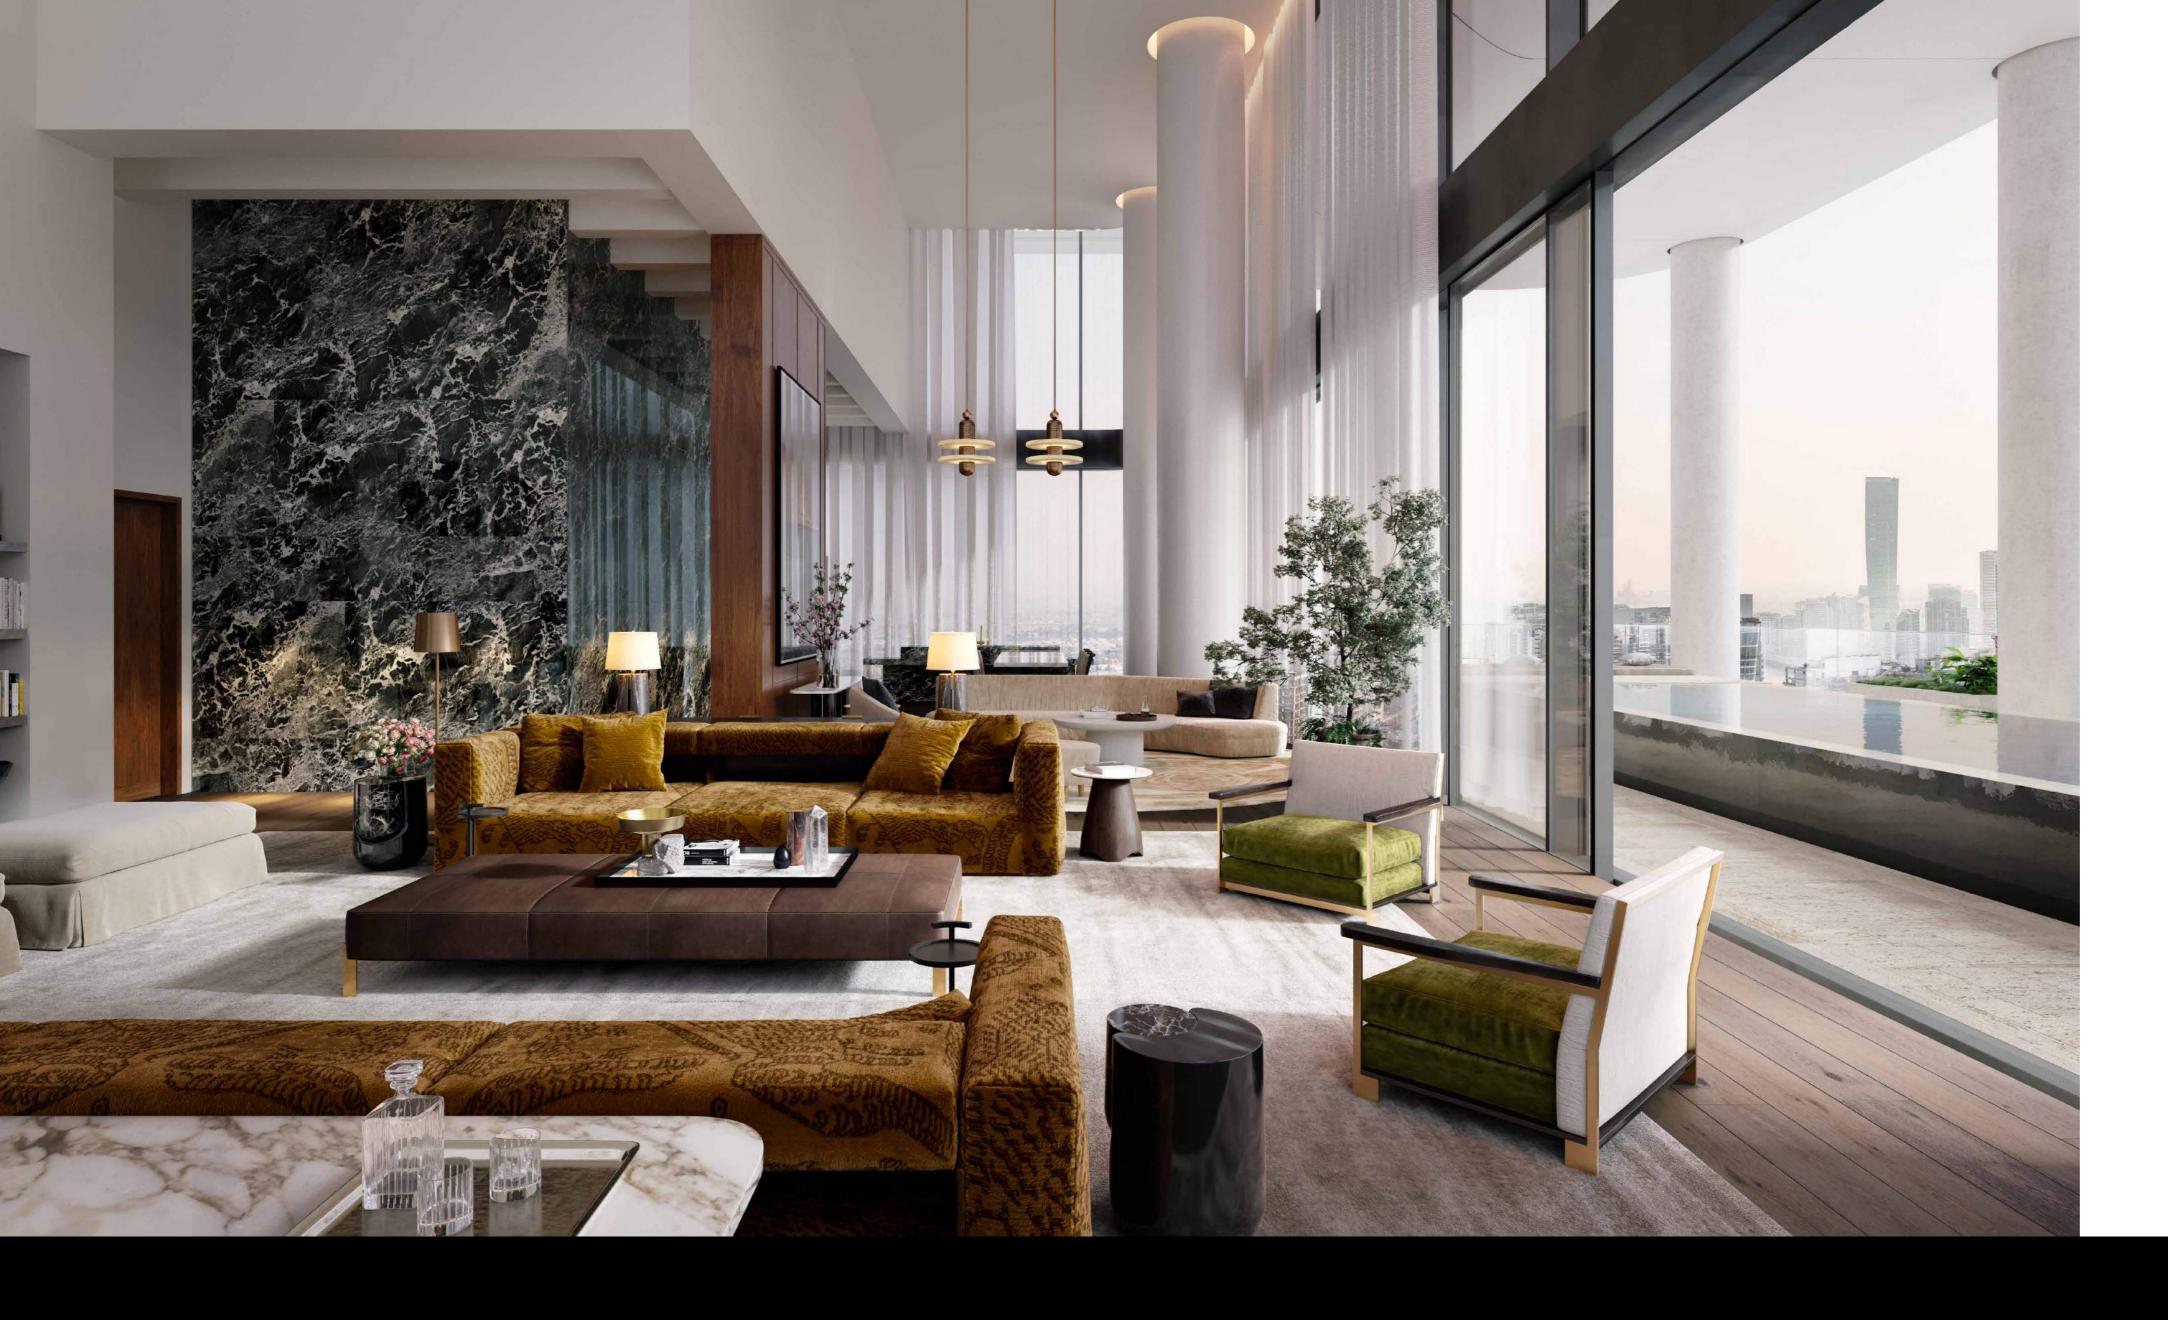

#### GRAND SPACES

SHIMMER & SPARKLE

OF THE FINEST MATERIALS

VOLUMES AND VIEWS ARE celebrated IN SUMPTUOUS SANCTUARIES OF DAILY LIFE THAT embrace THE MAGICAL VISTAS, AND DIALOGUE WITH THE vibrant METROPOLIS.

A palatal FEELING is created through the DRAMATIC double height spaces, overlooking MARASI BAY and breathtaking views of the horizon, yet with complete privacy and seclusion.

Space as a VISUALLY DRAMATIC, singular EXPERIENCE

PANORAMIC VIEWS of Dubai's skyline from the exclusive residential INFINITY POOL

MAGNIFICENT LANDSCAPED GARDENS - LUXURIANT AND bountiful - PUNCTUATE THE RESIDENTIAL TOWER, PROVIDING A natural counterpoint TO THE GLASS AND STEEL TOWERS,