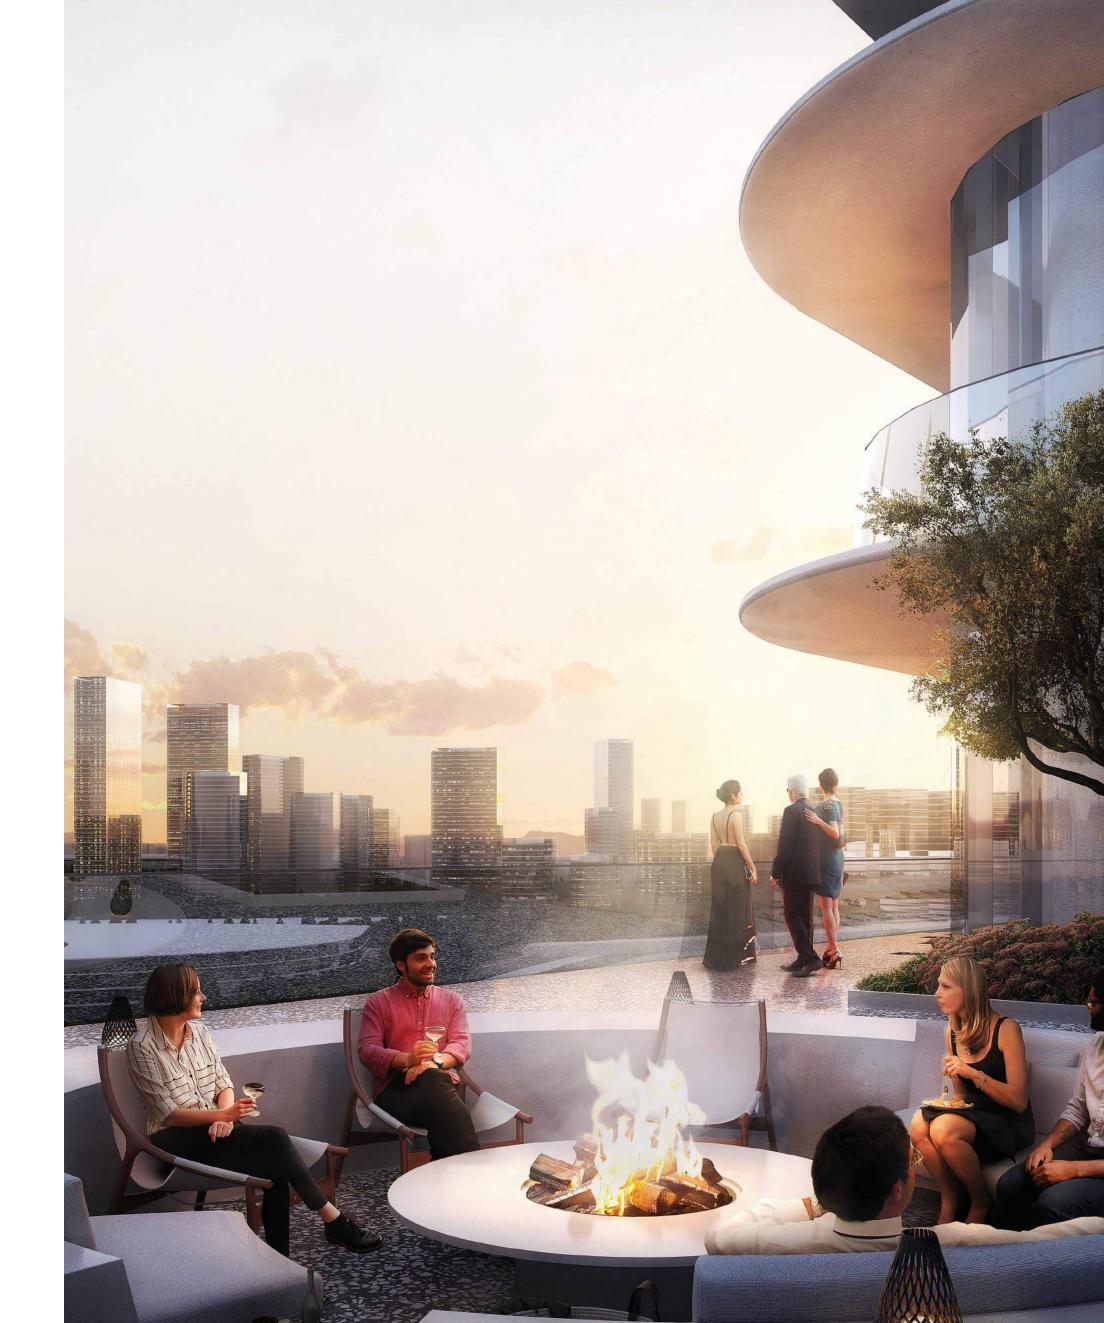

### Front & CENTRE

IN THE spectacular MARASI BUSINESS BAY, DORCHESTER COLLECTION DUBAI IS THE centre of attention, THE FOCAL POINT OF MARASI MARINA, AND A MAJESTIC new landmark.

### SUBLIME surrounds

DORCHESTER COLLECTION DUBALIS SET in the heart OF THE MARASI MARINA, WITH DEDICATED BERTHS FOR GUESTS AND RESIDENTS, AND A magnificent 12KM WATERFRONT PROMENADE ON THE DUBALWATER CANAL.

### Gastronomical DELIGHTS

THE FAMOUS DORCHESTER COLLECTION dining experience IS A LEGEND ALL UNTO ITSELF. DELECTABLE OPTIONS OF culinary mastery AWAIT AT THE LOBBY AND SECRET GARDEN RESTAURANT, THE ECLECTIC MEDITERRANEAN RESTAURANT & CAFE, THE magnificent rooftop BAR & RESTAURANT, WHILE SIGNATURE FINE DINING IS PAIRED WITH amazing views AT THE SKY GARDEN, AND IN PRIVATE DINING ROOMS.