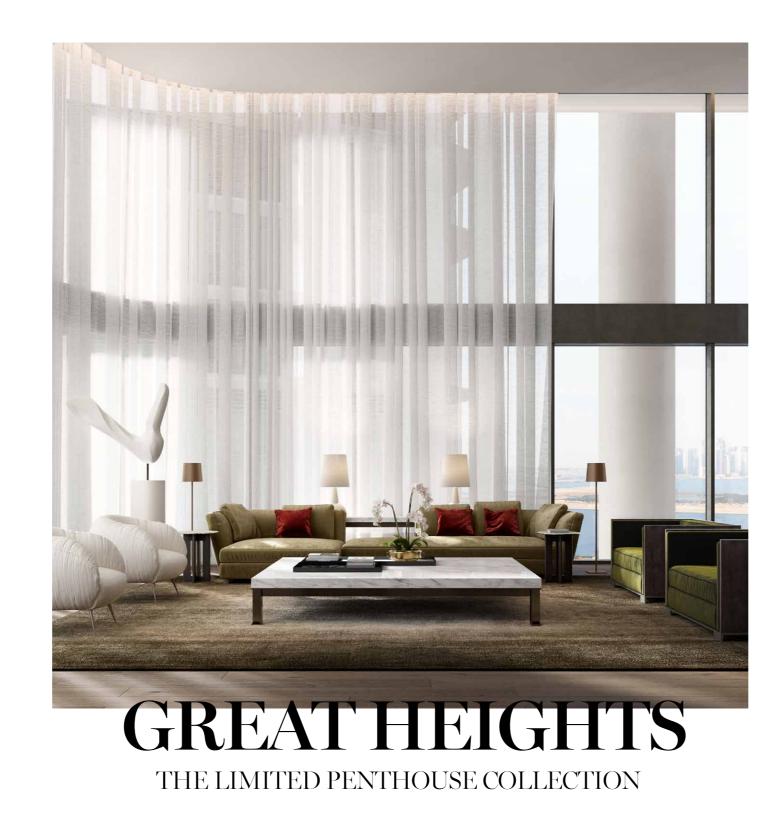

## OULLE CONVERGE WITH MAGIC & FANTASY. THE PENTHOLISES AT DORCHESTER

WITH MAGIC & FANTASY. THE PENTHOUSES AT DORCHESTER COLLECTION DUBAI ARE ENRICHED BY THE INTEGRATION OF DESIGN AND ARCHITECTURAL DETAILS DERIVED FROM A CLASSICAL EUROPEAN VOCABULARY, TO LEND NOBILITY AND ELEGANCE.

EXCLUSIVE MATERIALS ADORN THE PENTHOUSE, FROM PLAYFUL checkerboard marble ENTRY FOYERS TO IMPRESSIVE OAK TIMBER flooring IN THE LIVING ROOMS AND BEDROOMS.

INNOVATIVE architectural design offers 360 DEGREE VIEWS

A palatal FEELING is created through the DRAMATIC double height spaces, overlooking MARASI BAY and breathtaking views of the horizon, yet with complete privacy and seclusion.

Space as a VISUALLY DRAMATIC, singular EXPERIENCE