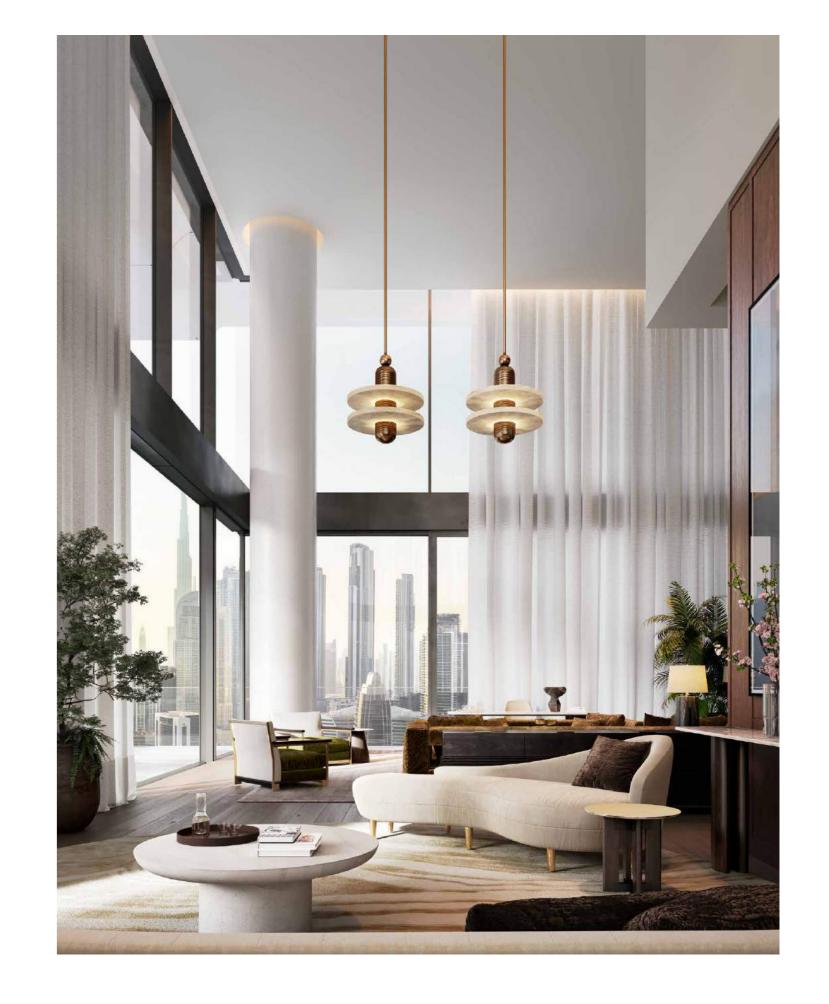

#### GRAND SPACES

SHIMMER & SPARKLE

OF THE FINEST MATERIALS

VOLUMES AND VIEWS ARE celebrated IN SUMPTUOUS SANCTUARIES OF DAILY LIFE THAT embrace THE MAGICAL VISTAS, AND DIALOGUE WITH THE vibrant METROPOLIS.

A palatal FEELING is created through the DRAMATIC double height spaces, overlooking MARASI BAY and breathtaking views of the horizon, yet with complete privacy and seclusion.

Space as a VISUALLY DRAMATIC, singular EXPERIENCE

SIMPLY THE most exclusive living experience IN THE WORLD, PENTHOUSES IN DORCHESTER COLLECTION DUBALARE BOTH PHYSICALLY AND SYMBOLICALLY AT THE top of Dubai, WITH INCREASED HEIGHT CEILINGS, AMAZING SWIMMING POOL ON THE sprawling terrace, PRIVATE LOBBY AND IN-APARTMENT ELEVATOR.