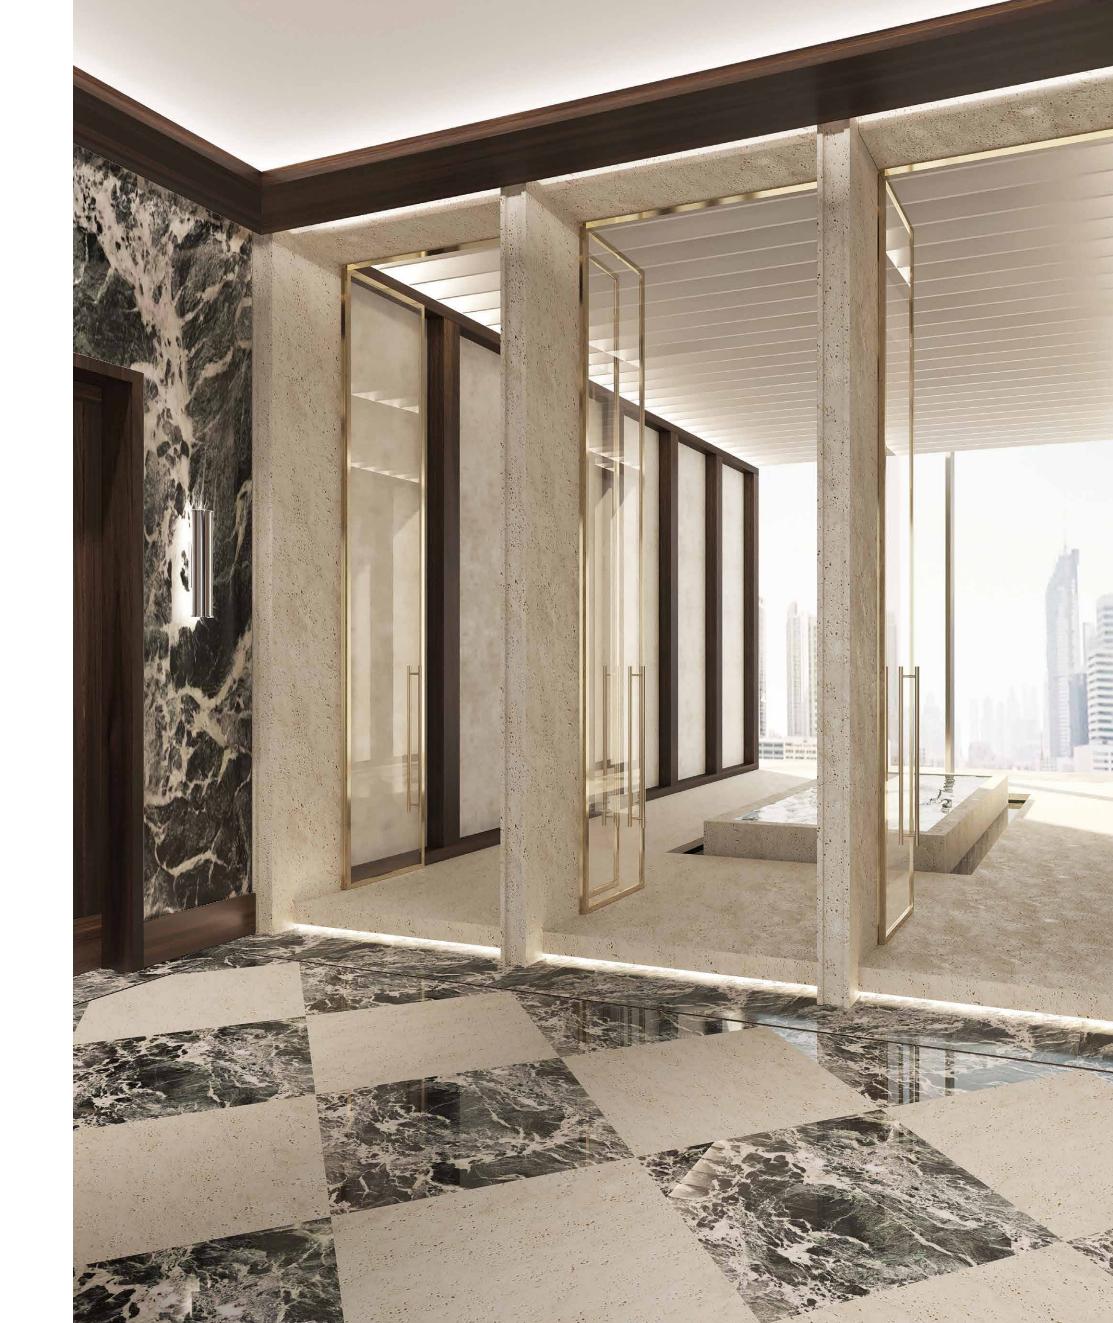

# LYING — SPACES WITH DISTINCT PERSONALITIES EMBODY THE SIGNATURE GILLES & BOISSIER STYLE OF JUXTAPOSING SEEMINGLY OPPOSING AESTHETICS TO CREATE SPACES THAT ARE STRIKING YET SERENE, LUXURIOUS YET DISCREET.

Each BESPOKE residence embodies DISTINCTIVE taste and intuitive elegance. DISCREET LUXURY, a sumptuous selection of materials, and a BRILLIANT and rigorous interplay of geometric forms.

A Harmonious VOYAGE of DISCOVERY

EXCLUSIVE MATERIALS ADORN THE PENTHOUSE, FROM PLAYFUL checkerboard marble ENTRY FOYERS TO IMPRESSIVE OAK TIMBER flooring IN THE LIVING ROOMS AND BEDROOMS.

INNOVATIVE architectural design offers 360 DEGREE VIEWS