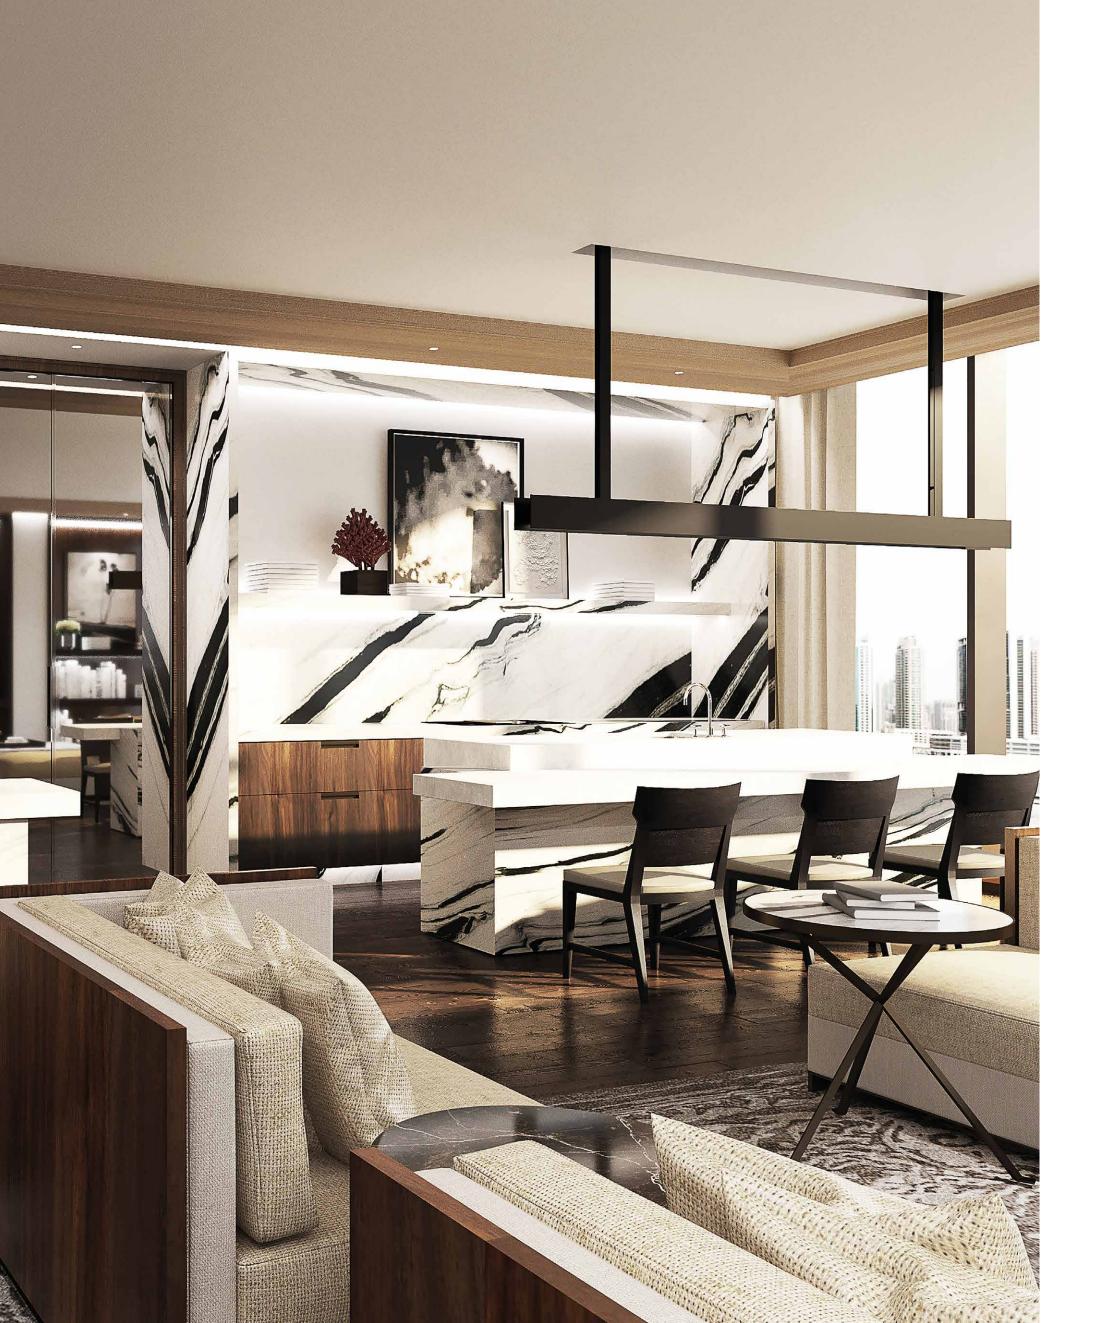

#### GRAND SPACES

SHIMMER & SPARKLE

OF THE FINEST MATERIALS

VOLUMES AND VIEWS ARE celebrated IN SUMPTUOUS SANCTUARIES OF DAILY LIFE THAT embrace THE MAGICAL VISTAS, AND DIALOGUE WITH THE vibrant METROPOLIS.

EXCLUSIVE MATERIALS ADORN THE PENTHOUSE, FROM PLAYFUL checkerboard marble ENTRY FOYERS TO IMPRESSIVE OAK TIMBER flooring IN THE LIVING ROOMS AND BEDROOMS.

INNOVATIVE architectural design offers 360 DEGREE VIEWS

A palatal FEELING is created through the DRAMATIC double height spaces, overlooking MARASI BAY and breathtaking views of the horizon, yet with complete privacy and seclusion.

Space as a VISUALLY DRAMATIC, singular EXPERIENCE