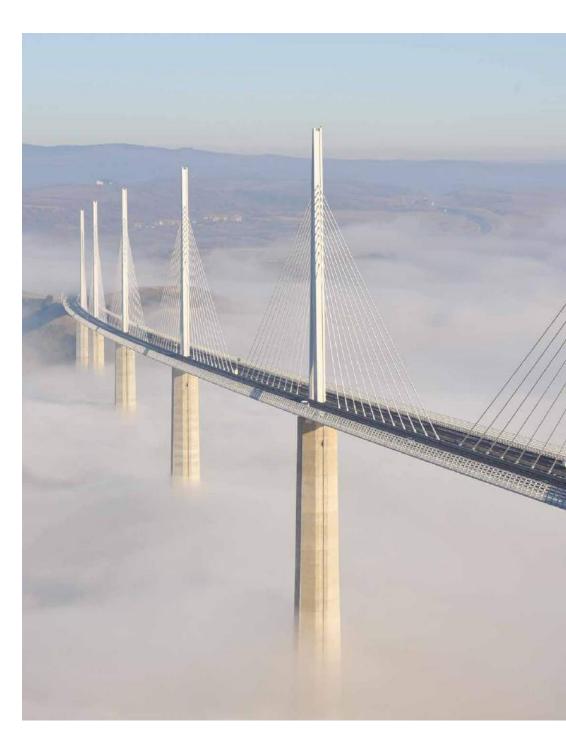

### AUDACIOUS DESIGN

Designed in close collaboration with structural engineers, the Millau viaduct in the south of France illustrates how the architect can play an integral role in the design of bridges, and expresses a fascination with the relationship between function, technology and aesthetics in a graceful structural form.