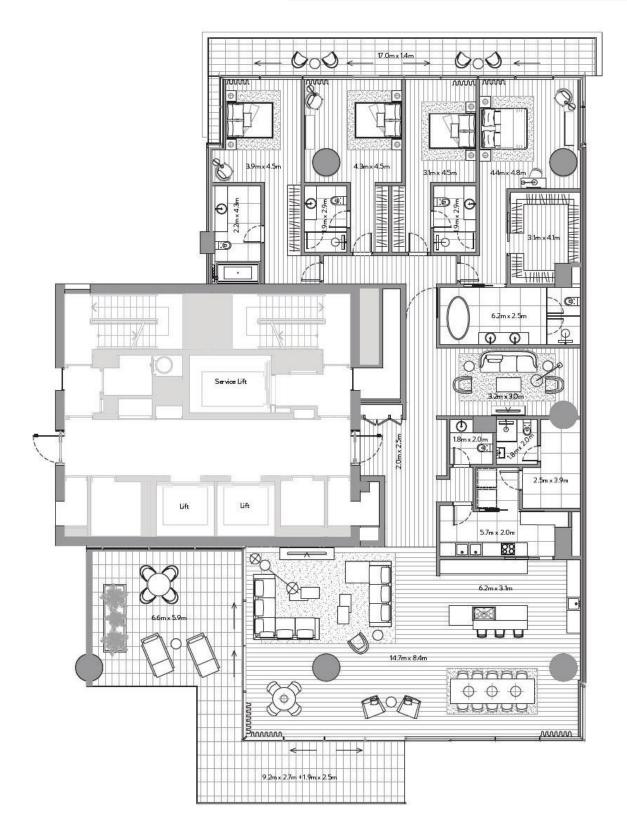

## FLOOR PLAN

| <b>4 Bedroom Residence</b>   Unit 702 – 7 <sup>™</sup> Floor | Residence: | 4,057 sq. ft. |
|--------------------------------------------------------------|------------|---------------|
| 4 Bedrooms – 4 Bathrooms – 3 Parking Space                   | Terrace:   | 1,092 sq. ft. |