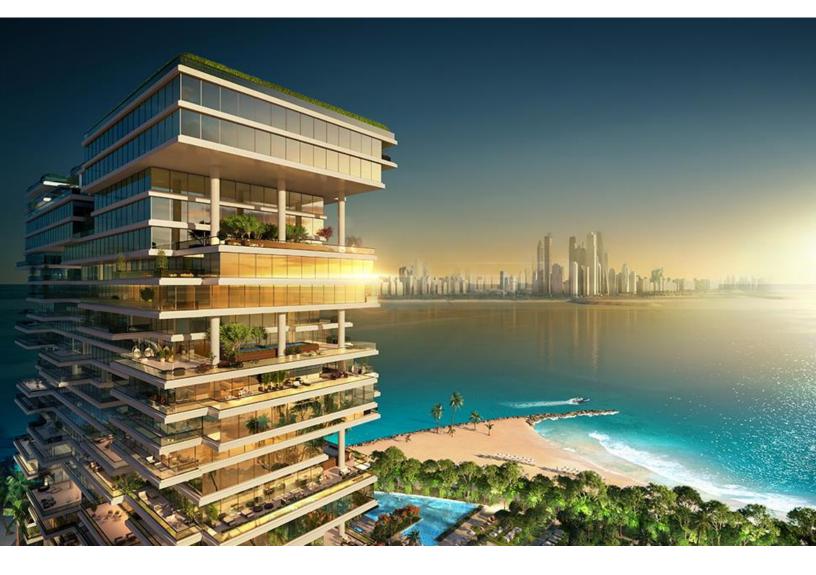

## **SALES OFFER**

| PROJECT NAME:     | ONE AT PALM JUMEIRAH | ASKING PRICE: | 25,007,325 (AED) |
|-------------------|----------------------|---------------|------------------|
| UNIT OF INTEREST: | 702                  | TOTAL SIZE:   | 5,149 SQFT       |
| APARTMENT SPEC:   | SUPER POTATO         | BEDROOMS:     | 4                |
| FLOOR:            | 7 <sup>th</sup>      | NO PARKING:   | 3                |