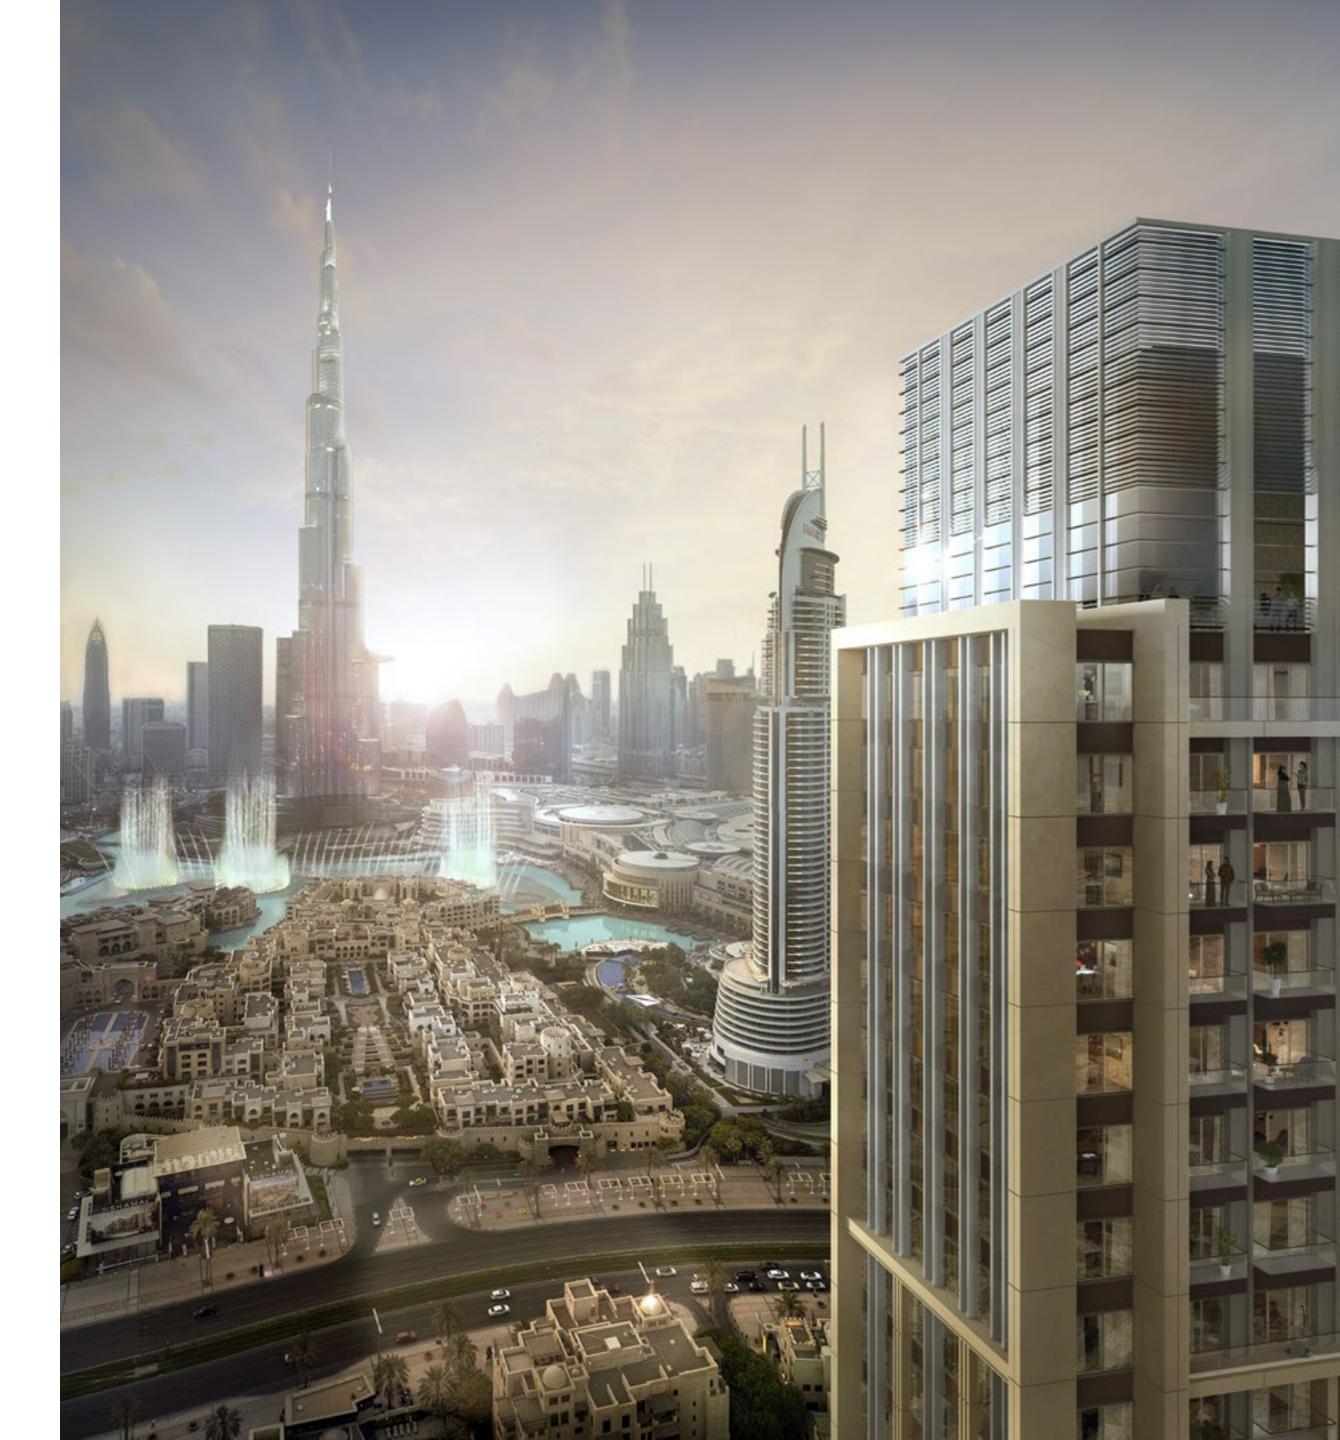

# THE LAST RESIDENTIAL TOWER WITH PANORAMIC VIEWS OF DOWNTOWN DUBAI

## LOCATION

The opulent tower of One, Two and Three bedroom apartments is set in a prime spot, by the lavish Old Town district and the Mohammed Bin Rashid Boulevard. At 58 storeys of height, Burj Royale is the last residential tower with direct views of the Burj Khalifa and The Dubai Fountain, making it an unparalleled investment opportunity for the discerning investor.

# STELLAR VIEWS OF THE DUBAI FOUNTAIN

Imagine over 22,000 gallons of water executing a choreographed dance to music, light and fire, spanning 275 metres across a lake in the shadow of the world's tallest building. That is what the world's tallest performing fountains have to offer. Performing to a range of songs from classical to contemporary Arabic and world music, this spectacular show can be viewed from the banks of the lake or a floating boardwalk on the Burj Lake.