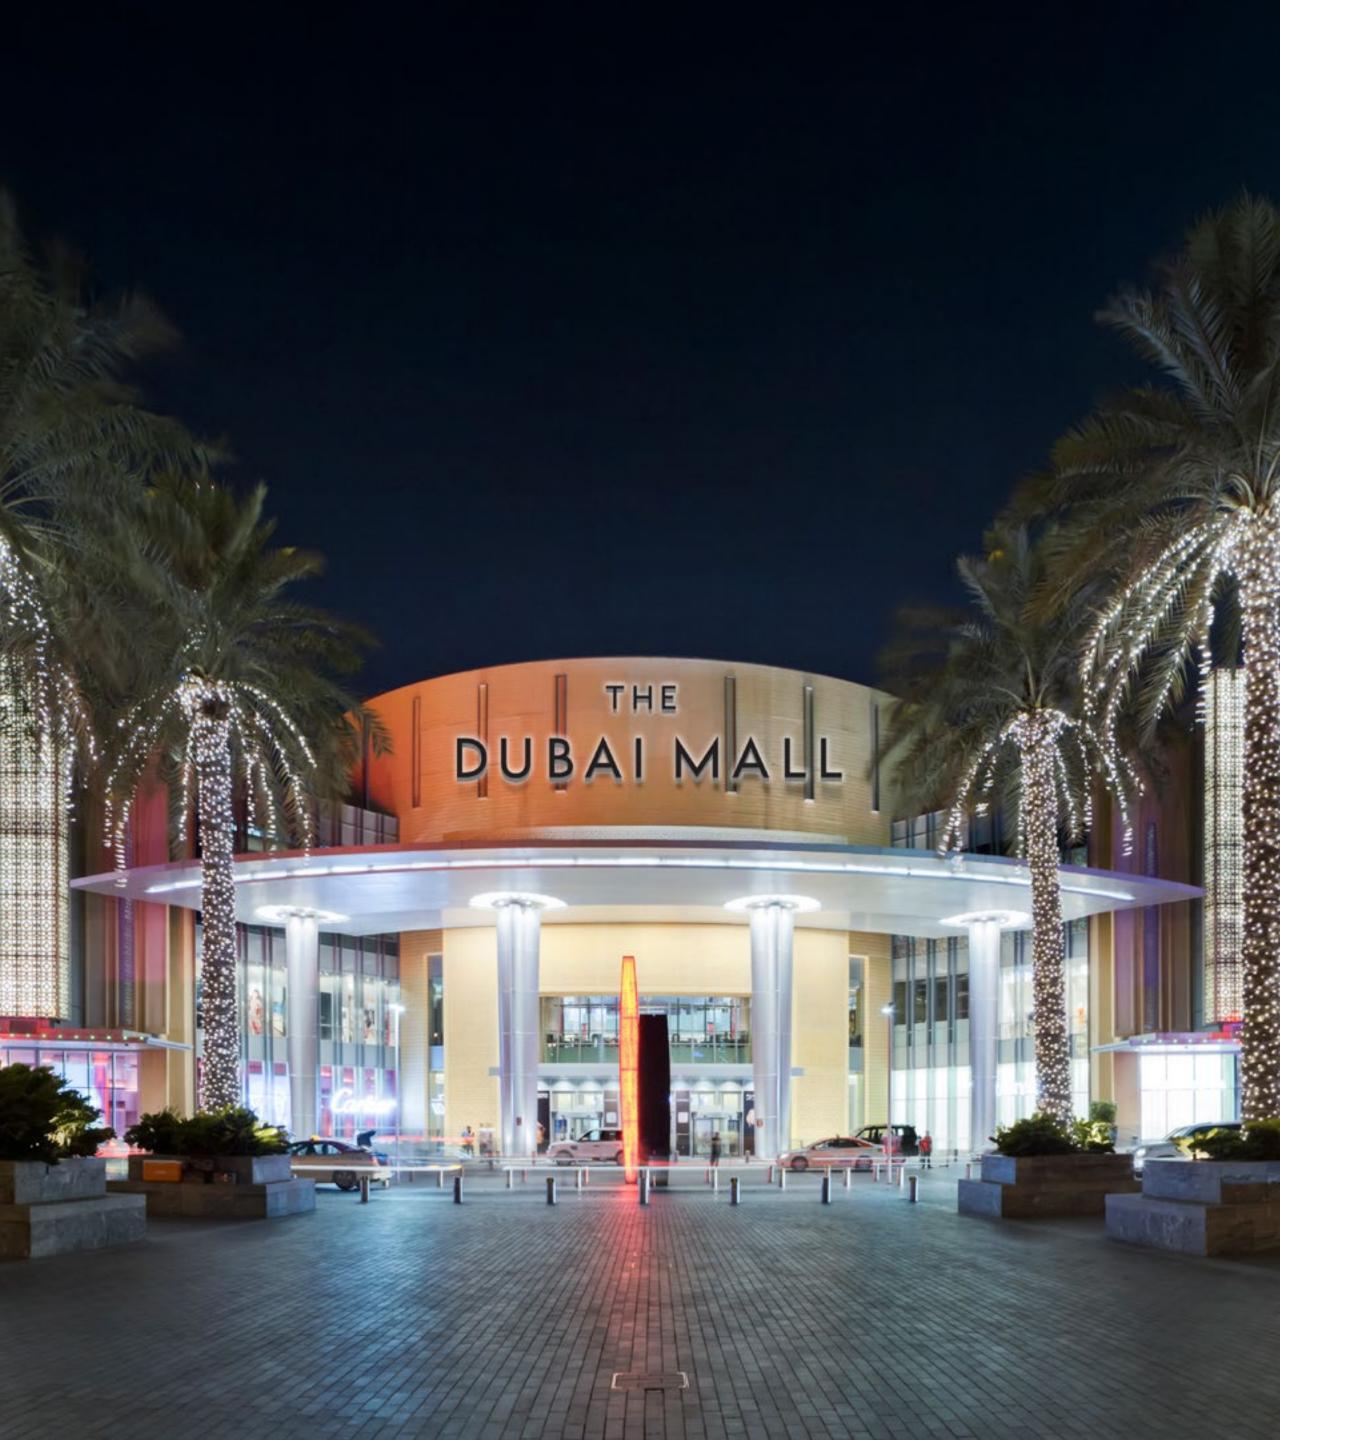

The world's largest and most-visited retail and entertainment destination is home to over 1200 retail outlets and 200 food and beverage outlets.

The Dubai Mall also boasts a dedicated Fashion Avenue, Dubai Aquarium & Underwater Zoo, a 22-screen Reel Cinemas megaplex, the Olympic-sized Dubai Ice Rink and children's edutainment concept, Kidzania®. Spanning close to 6 million square feet, it is safe to say that you could spend endless days exploring all it has to offer.