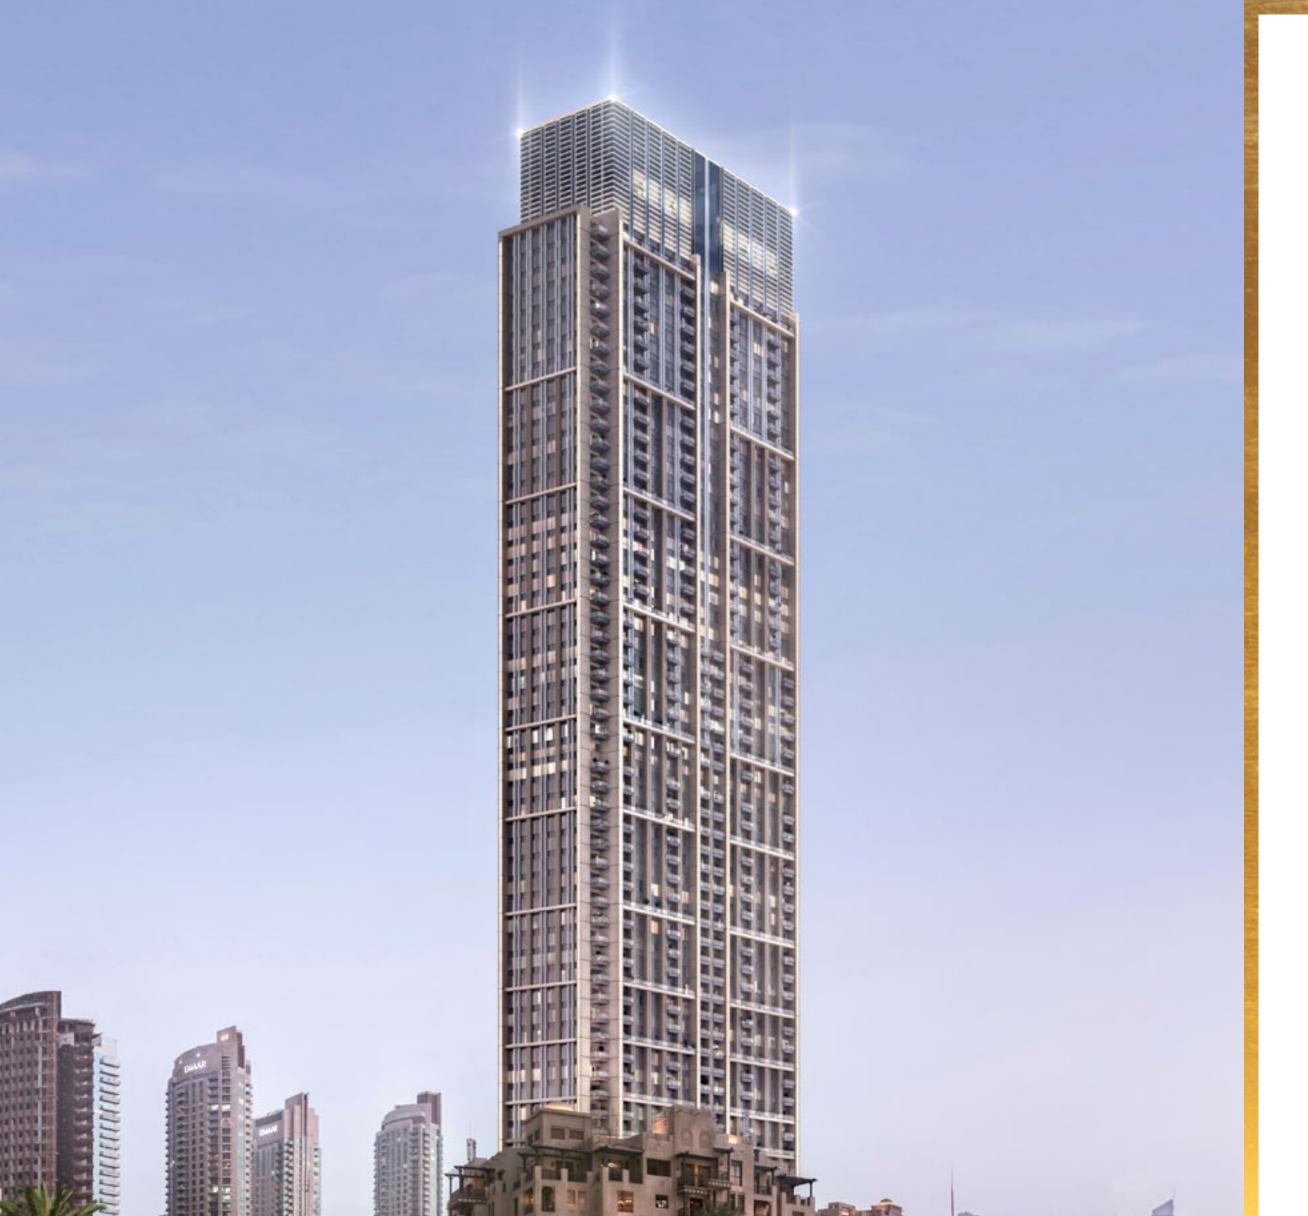

# THE LAST RESIDENTIAL TOWER WITH PANORAMIC VIEWS OF DOWNTOWN DUBAI

## LOCATION

The opulent tower of One, Two and Three bedroom apartments is set in a prime spot, by the lavish Old Town district and the Mohammed Bin Rashid Boulevard. At 58 storeys of height, Burj Royale is the last residential tower with direct views of the Burj Khalifa and The Dubai Fountain, making it an unparalleled investment opportunity for the discerning investor.

# A 58 STOREY MASTERPIECE

The context of Burj Royale breaks into two distinct layers, the low-rise vernacular foreground and the high-rise contemporary background. The concept fuses both elements into one unifying theme by treating the lower façade in a traditional way, gradually transitioning into the majestic and modern structure.