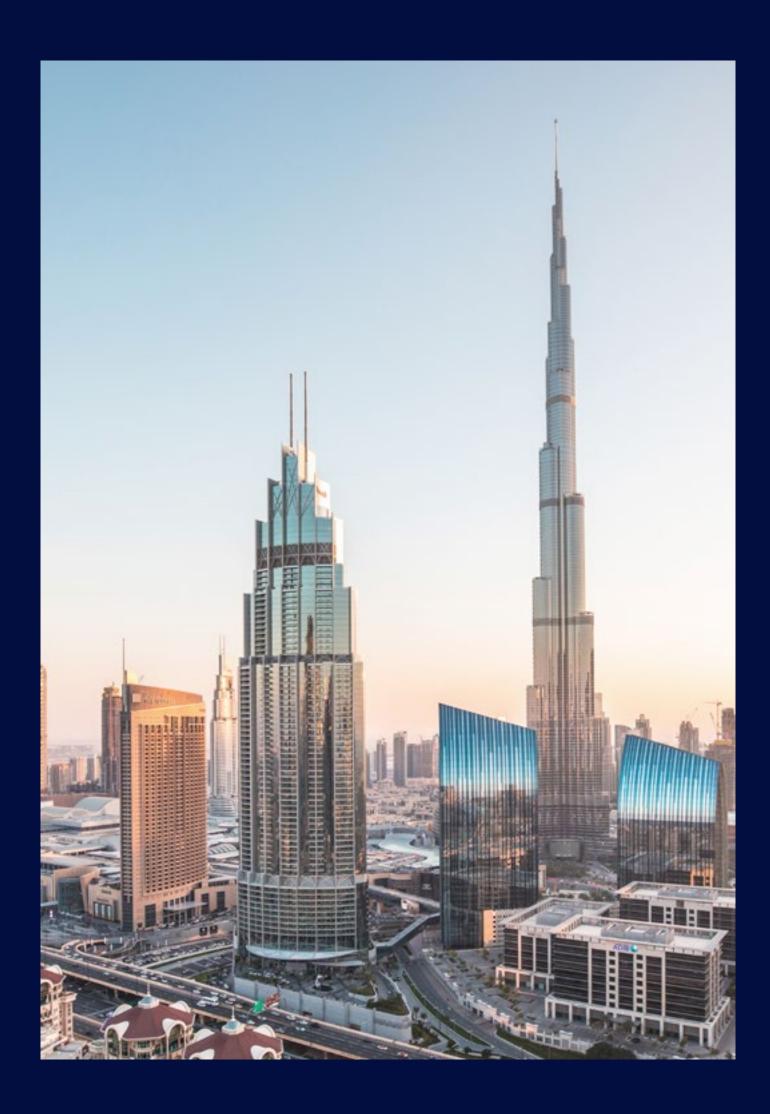

# KEY FACTS ABOUT DOWNTOWN DUBAI

BURJ KHALIFA

The world's tallest building

THE DUBAI MALL

The world's largest retail and entertainment destination

DUBAI OPERA

The spectacular neighbourhood of Arts and Culture

THE DUBAI Fountain

The world's largest choreographed fountain

90,000

Downtown Dubai
Population

75,000

Work in

Downtown Dubai

A LIFE YOU WANT TO LIVE. A TOWER CRAFTED WITH PASSION AND IMAGINATION. SLEEK, CONTEMPORARY RESIDENCES WITH AWE-INSPIRING VIEWS AND ELEVATED COMFORTS. IN THE MIDDLE OF GRAND ENTERTAINMENT. THIS IS BURJ ROYALE.

## LOCATION

The opulent tower of One, Two and Three bedroom apartments is set in a prime spot, by the lavish Old Town district and the Mohammed Bin Rashid Boulevard. At 58 storeys of height, Burj Royale is the last residential tower with direct views of the Burj Khalifa and The Dubai Fountain, making it an unparalleled investment opportunity for the discerning investor.