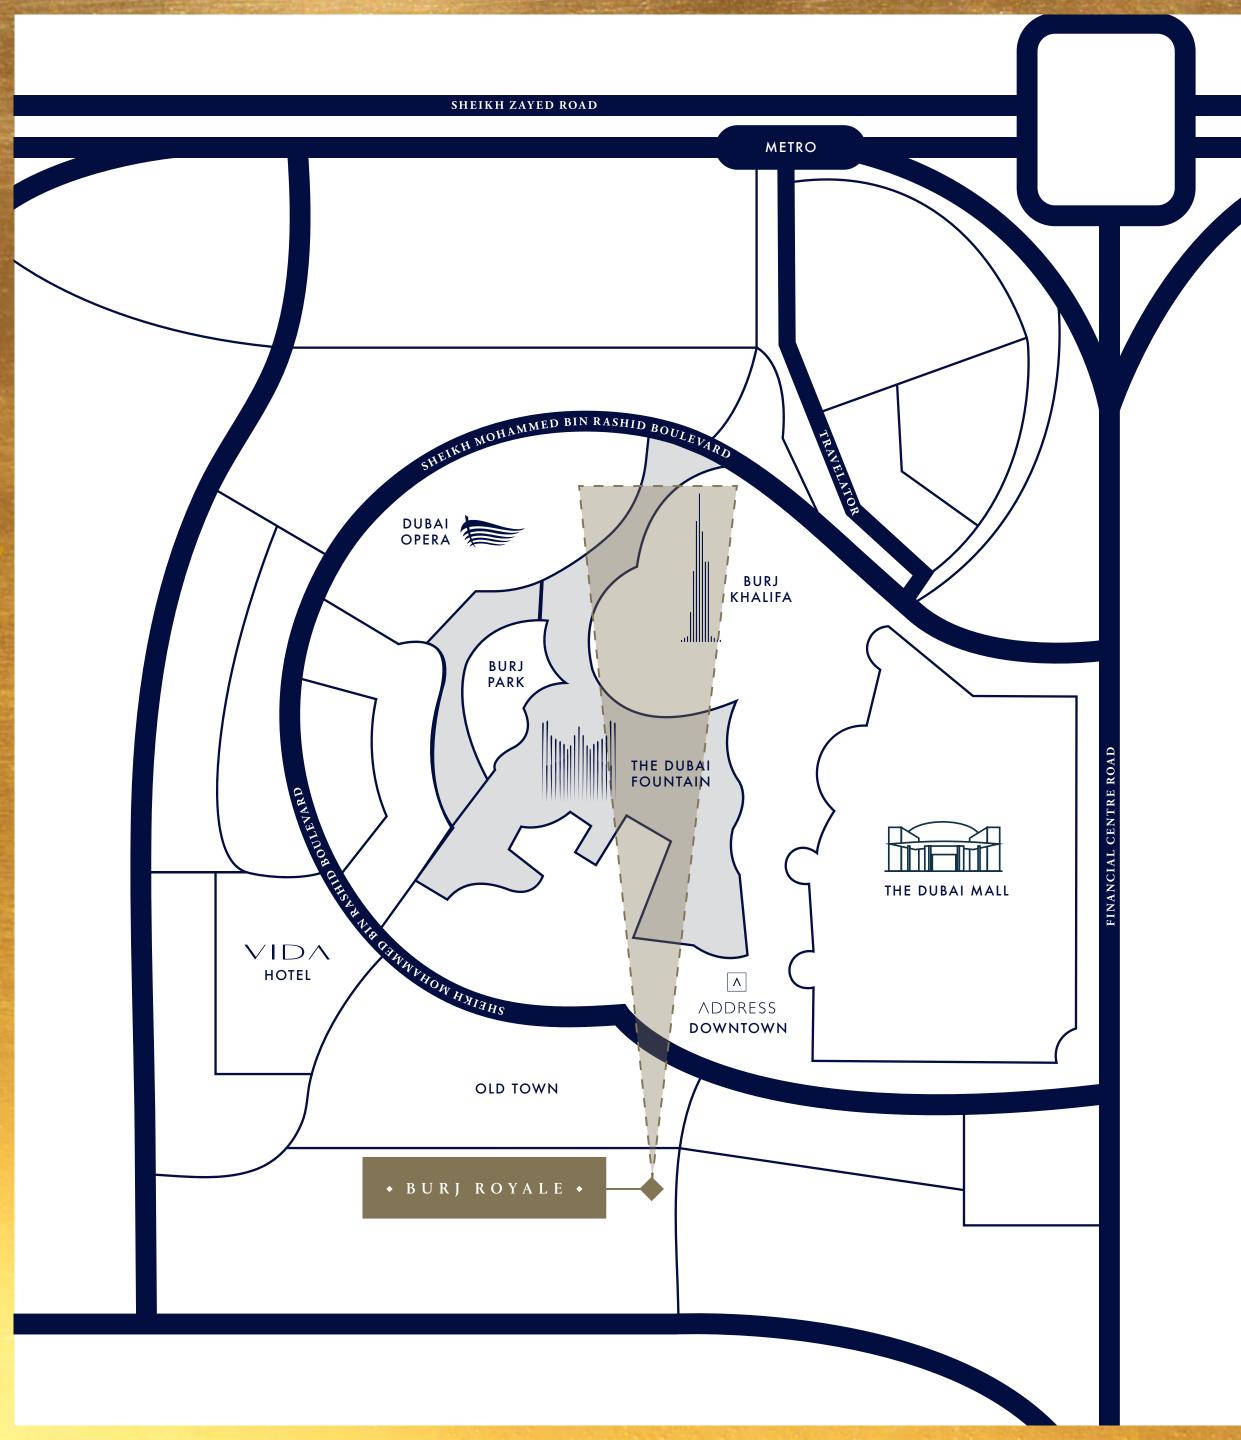

# THE LAST RESIDENTIAL TOWER WITH PANORAMIC VIEWS OF DOWNTOWN DUBAI

## LOCATION

The opulent tower of One, Two and Three bedroom apartments is set in a prime spot, by the lavish Old Town district and the Mohammed Bin Rashid Boulevard. At 58 storeys of height, Burj Royale is the last residential tower with direct views of the Burj Khalifa and The Dubai Fountain, making it an unparalleled investment opportunity for the discerning investor.

## MINUTES AWAY FROM EVERYTHING

05 MINUTES

to culinary experiences from around the world at **Mohammed Bin Rashid Boulevard** 

05 MINUTES

to indulge in high fashion at

The Dubai Mall

05 MINUTES

to explore the lavish **Old Town district**, **Vida** and **Manzil Hotels** 

05 MINUTES

to take your seat at the **Dubai Opera** 