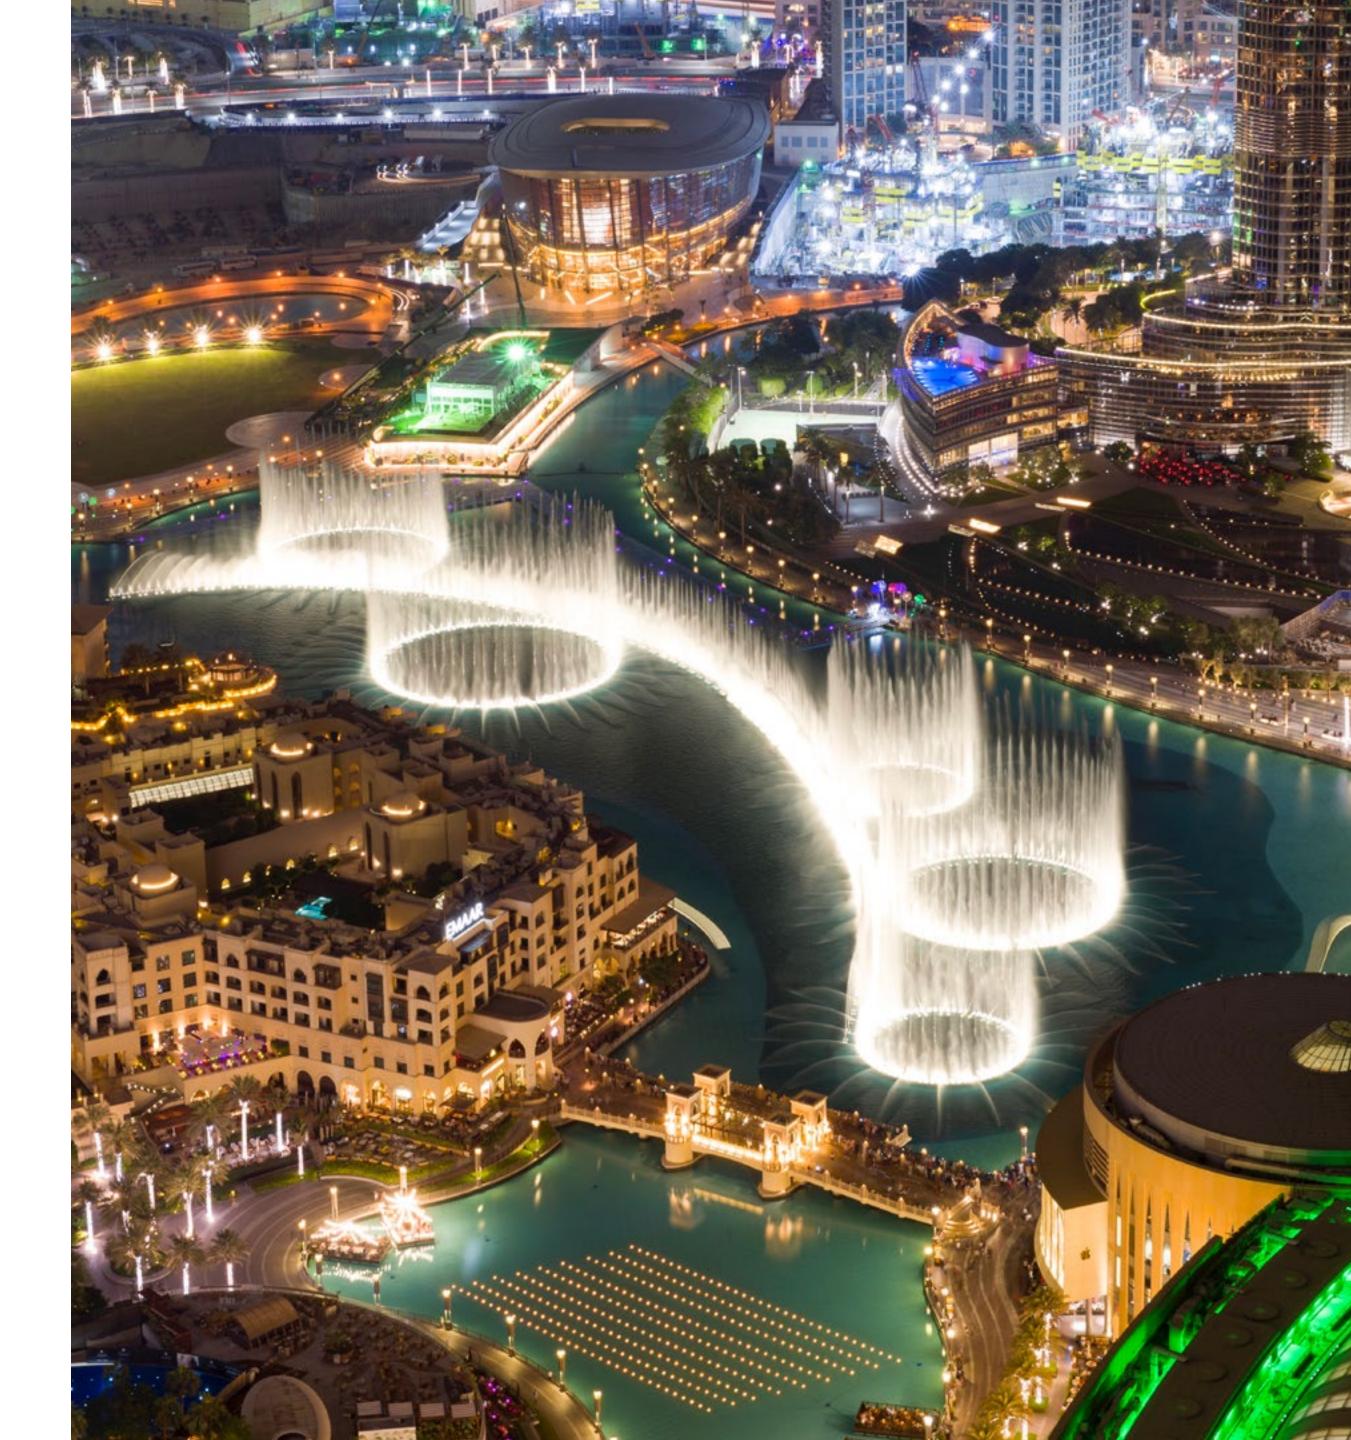

# STELLAR VIEWS OF THE DUBAI FOUNTAIN

Imagine over 22,000 gallons of water executing a choreographed dance to music, light and fire, spanning 275 metres across a lake in the shadow of the world's tallest building. That is what the world's tallest performing fountains have to offer. Performing to a range of songs from classical to contemporary Arabic and world music, this spectacular show can be viewed from the banks of the lake or a floating boardwalk on the Burj Lake.