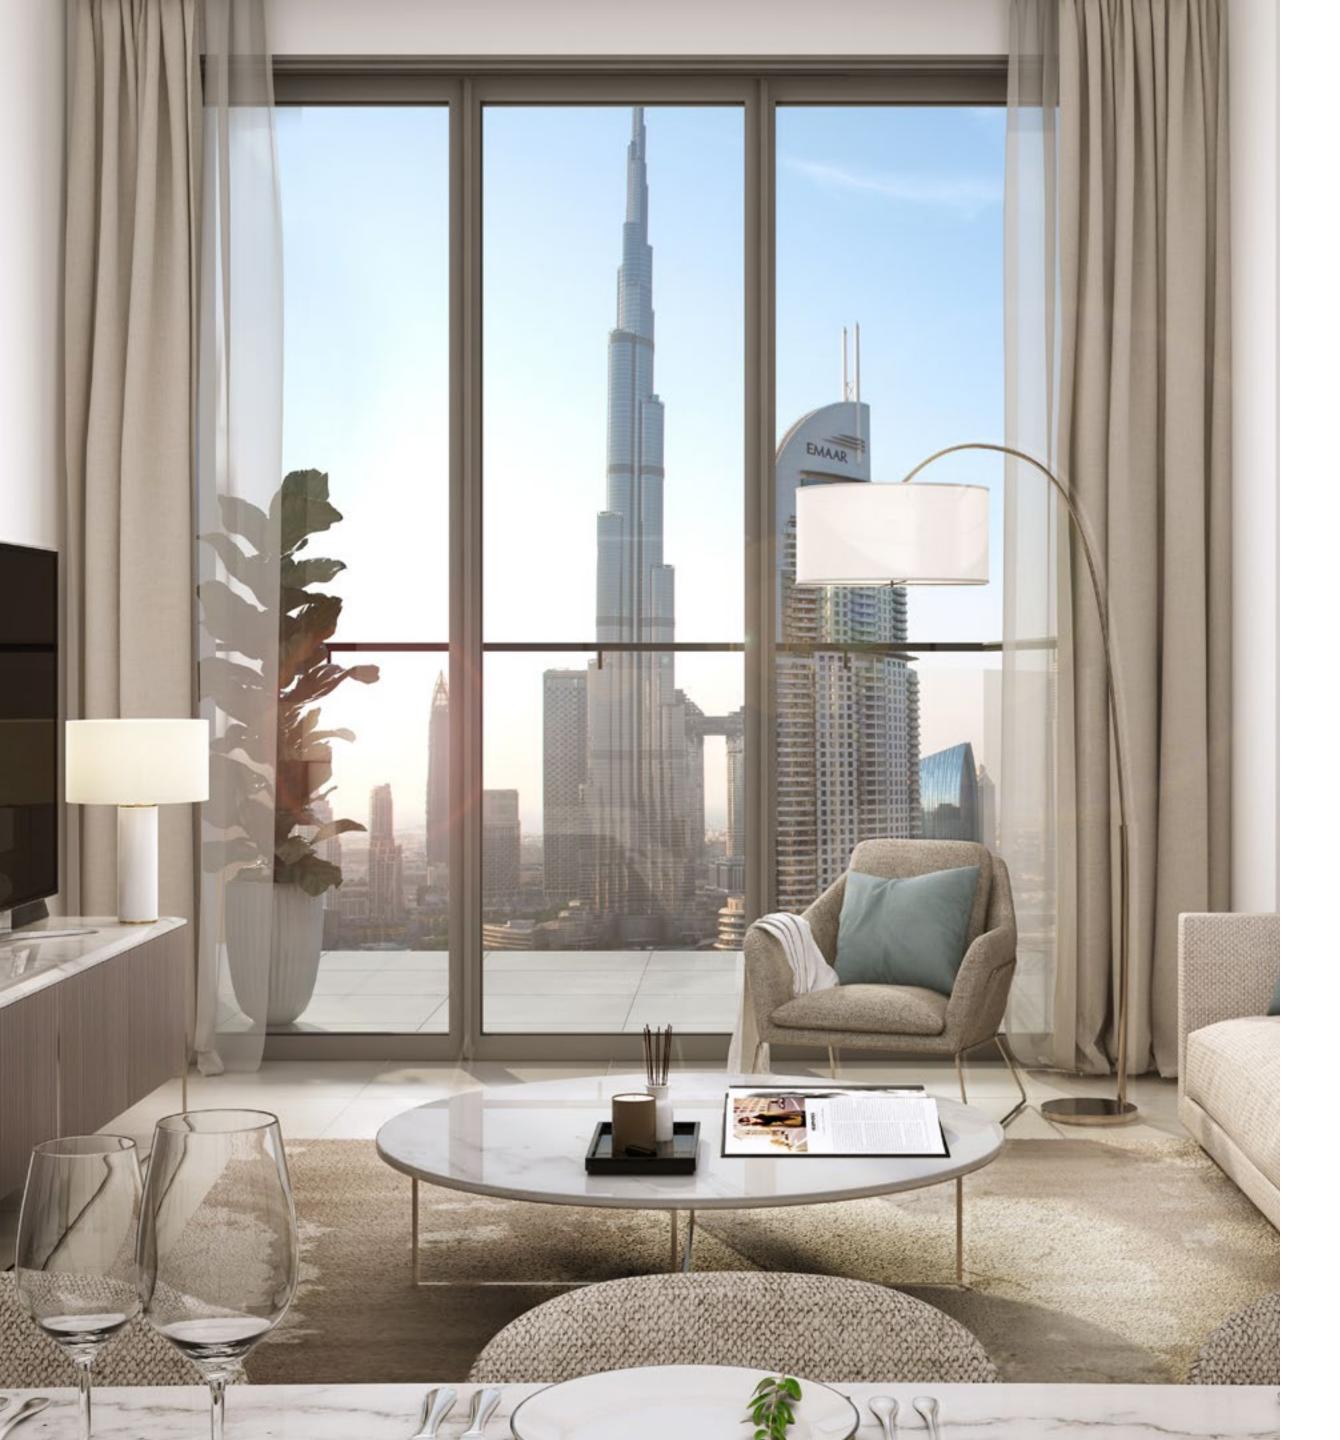

## LOCATION

The opulent tower of One, Two and Three bedroom apartments is set in a prime spot, by the lavish Old Town district and the Mohammed Bin Rashid Boulevard. At 58 storeys of height, Burj Royale is the last residential tower with direct views of the Burj Khalifa and The Dubai Fountain, making it an unparalleled investment opportunity for the discerning investor.

# STELLAR VIEWS OF THE DUBAI FOUNTAIN

Imagine over 22,000 gallons of water executing a choreographed dance to music, light and fire, spanning 275 metres across a lake in the shadow of the world's tallest building. That is what the world's tallest performing fountains have to offer. Performing to a range of songs from classical to contemporary Arabic and world music, this spectacular show can be viewed from the banks of the lake or a floating boardwalk on the Burj Lake.