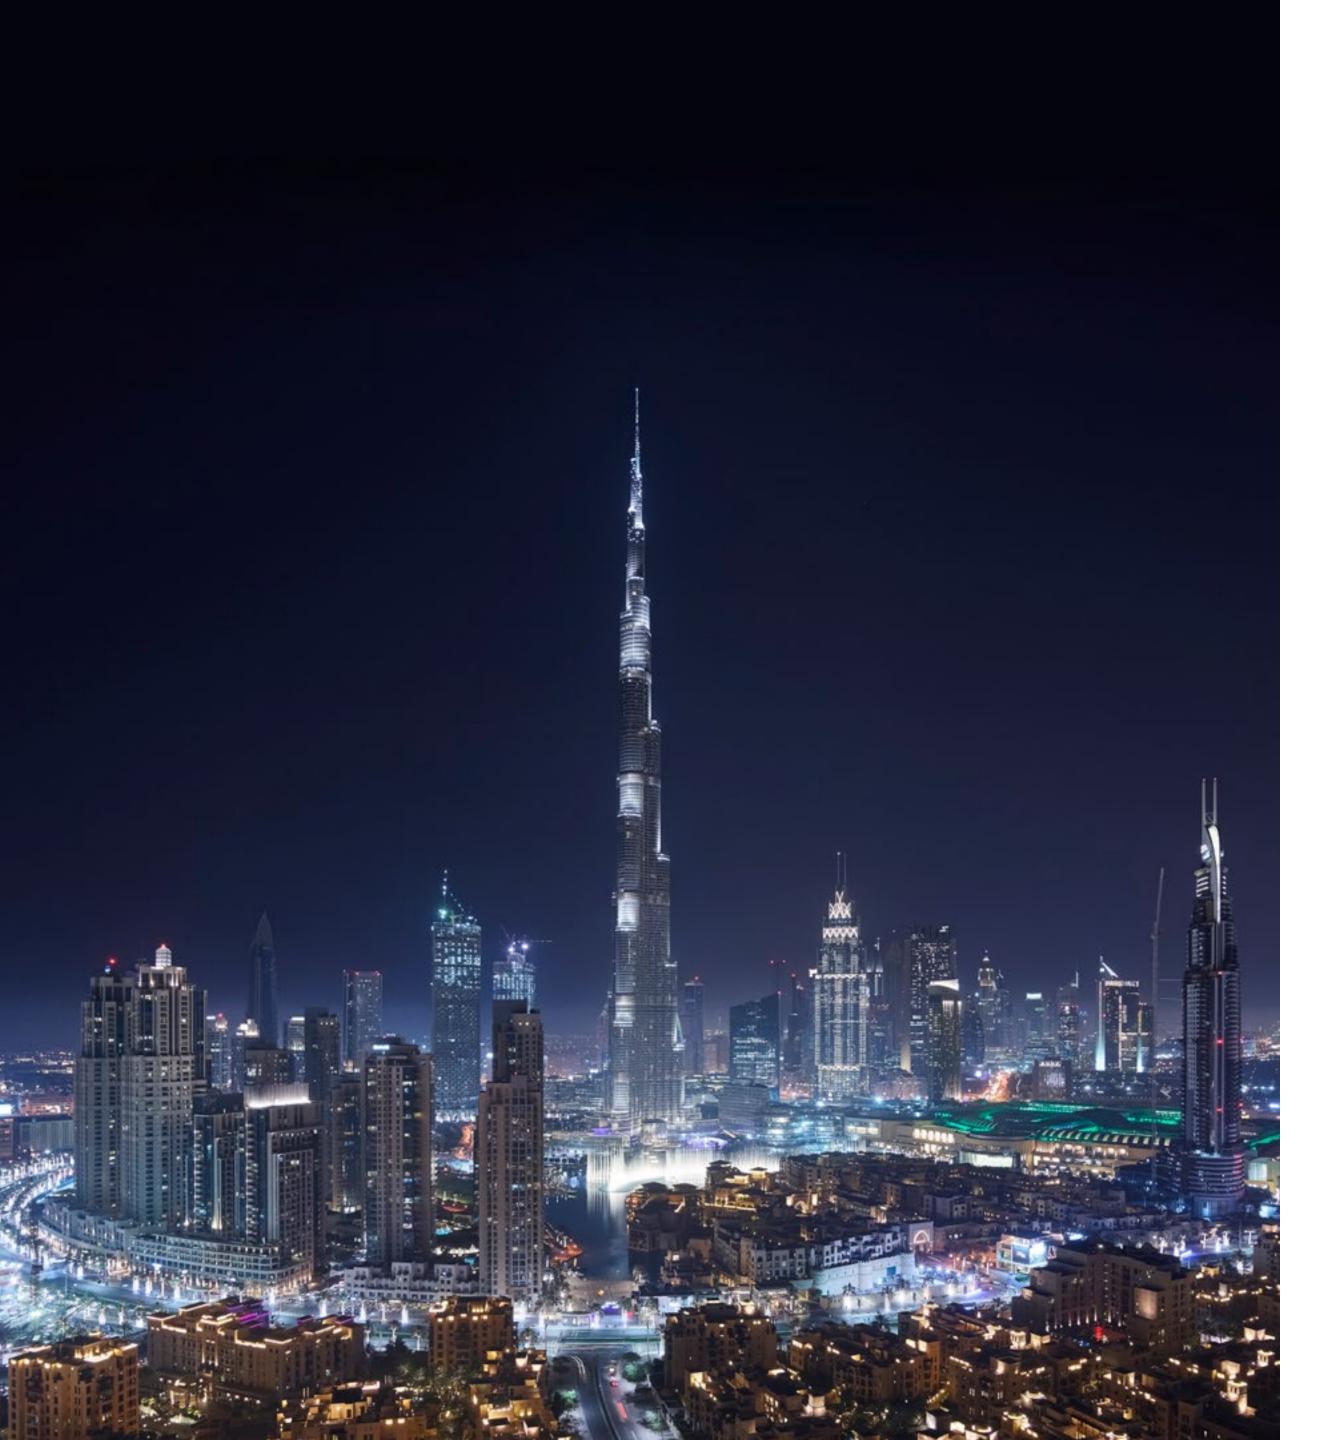

# STELLAR VIEWS OF THE DUBAI FOUNTAIN

Imagine over 22,000 gallons of water executing a choreographed dance to music, light and fire, spanning 275 metres across a lake in the shadow of the world's tallest building. That is what the world's tallest performing fountains have to offer. Performing to a range of songs from classical to contemporary Arabic and world music, this spectacular show can be viewed from the banks of the lake or a floating boardwalk on the Burj Lake.

The world's largest and most-visited retail and entertainment destination is home to over 1200 retail outlets and 200 food and beverage outlets.

The Dubai Mall also boasts a dedicated Fashion Avenue, Dubai Aquarium & Underwater Zoo, a 22-screen Reel Cinemas megaplex, the Olympic-sized Dubai Ice Rink and children's edutainment concept, Kidzania®. Spanning close to 6 million square feet, it is safe to say that you could spend endless days exploring all it has to offer.