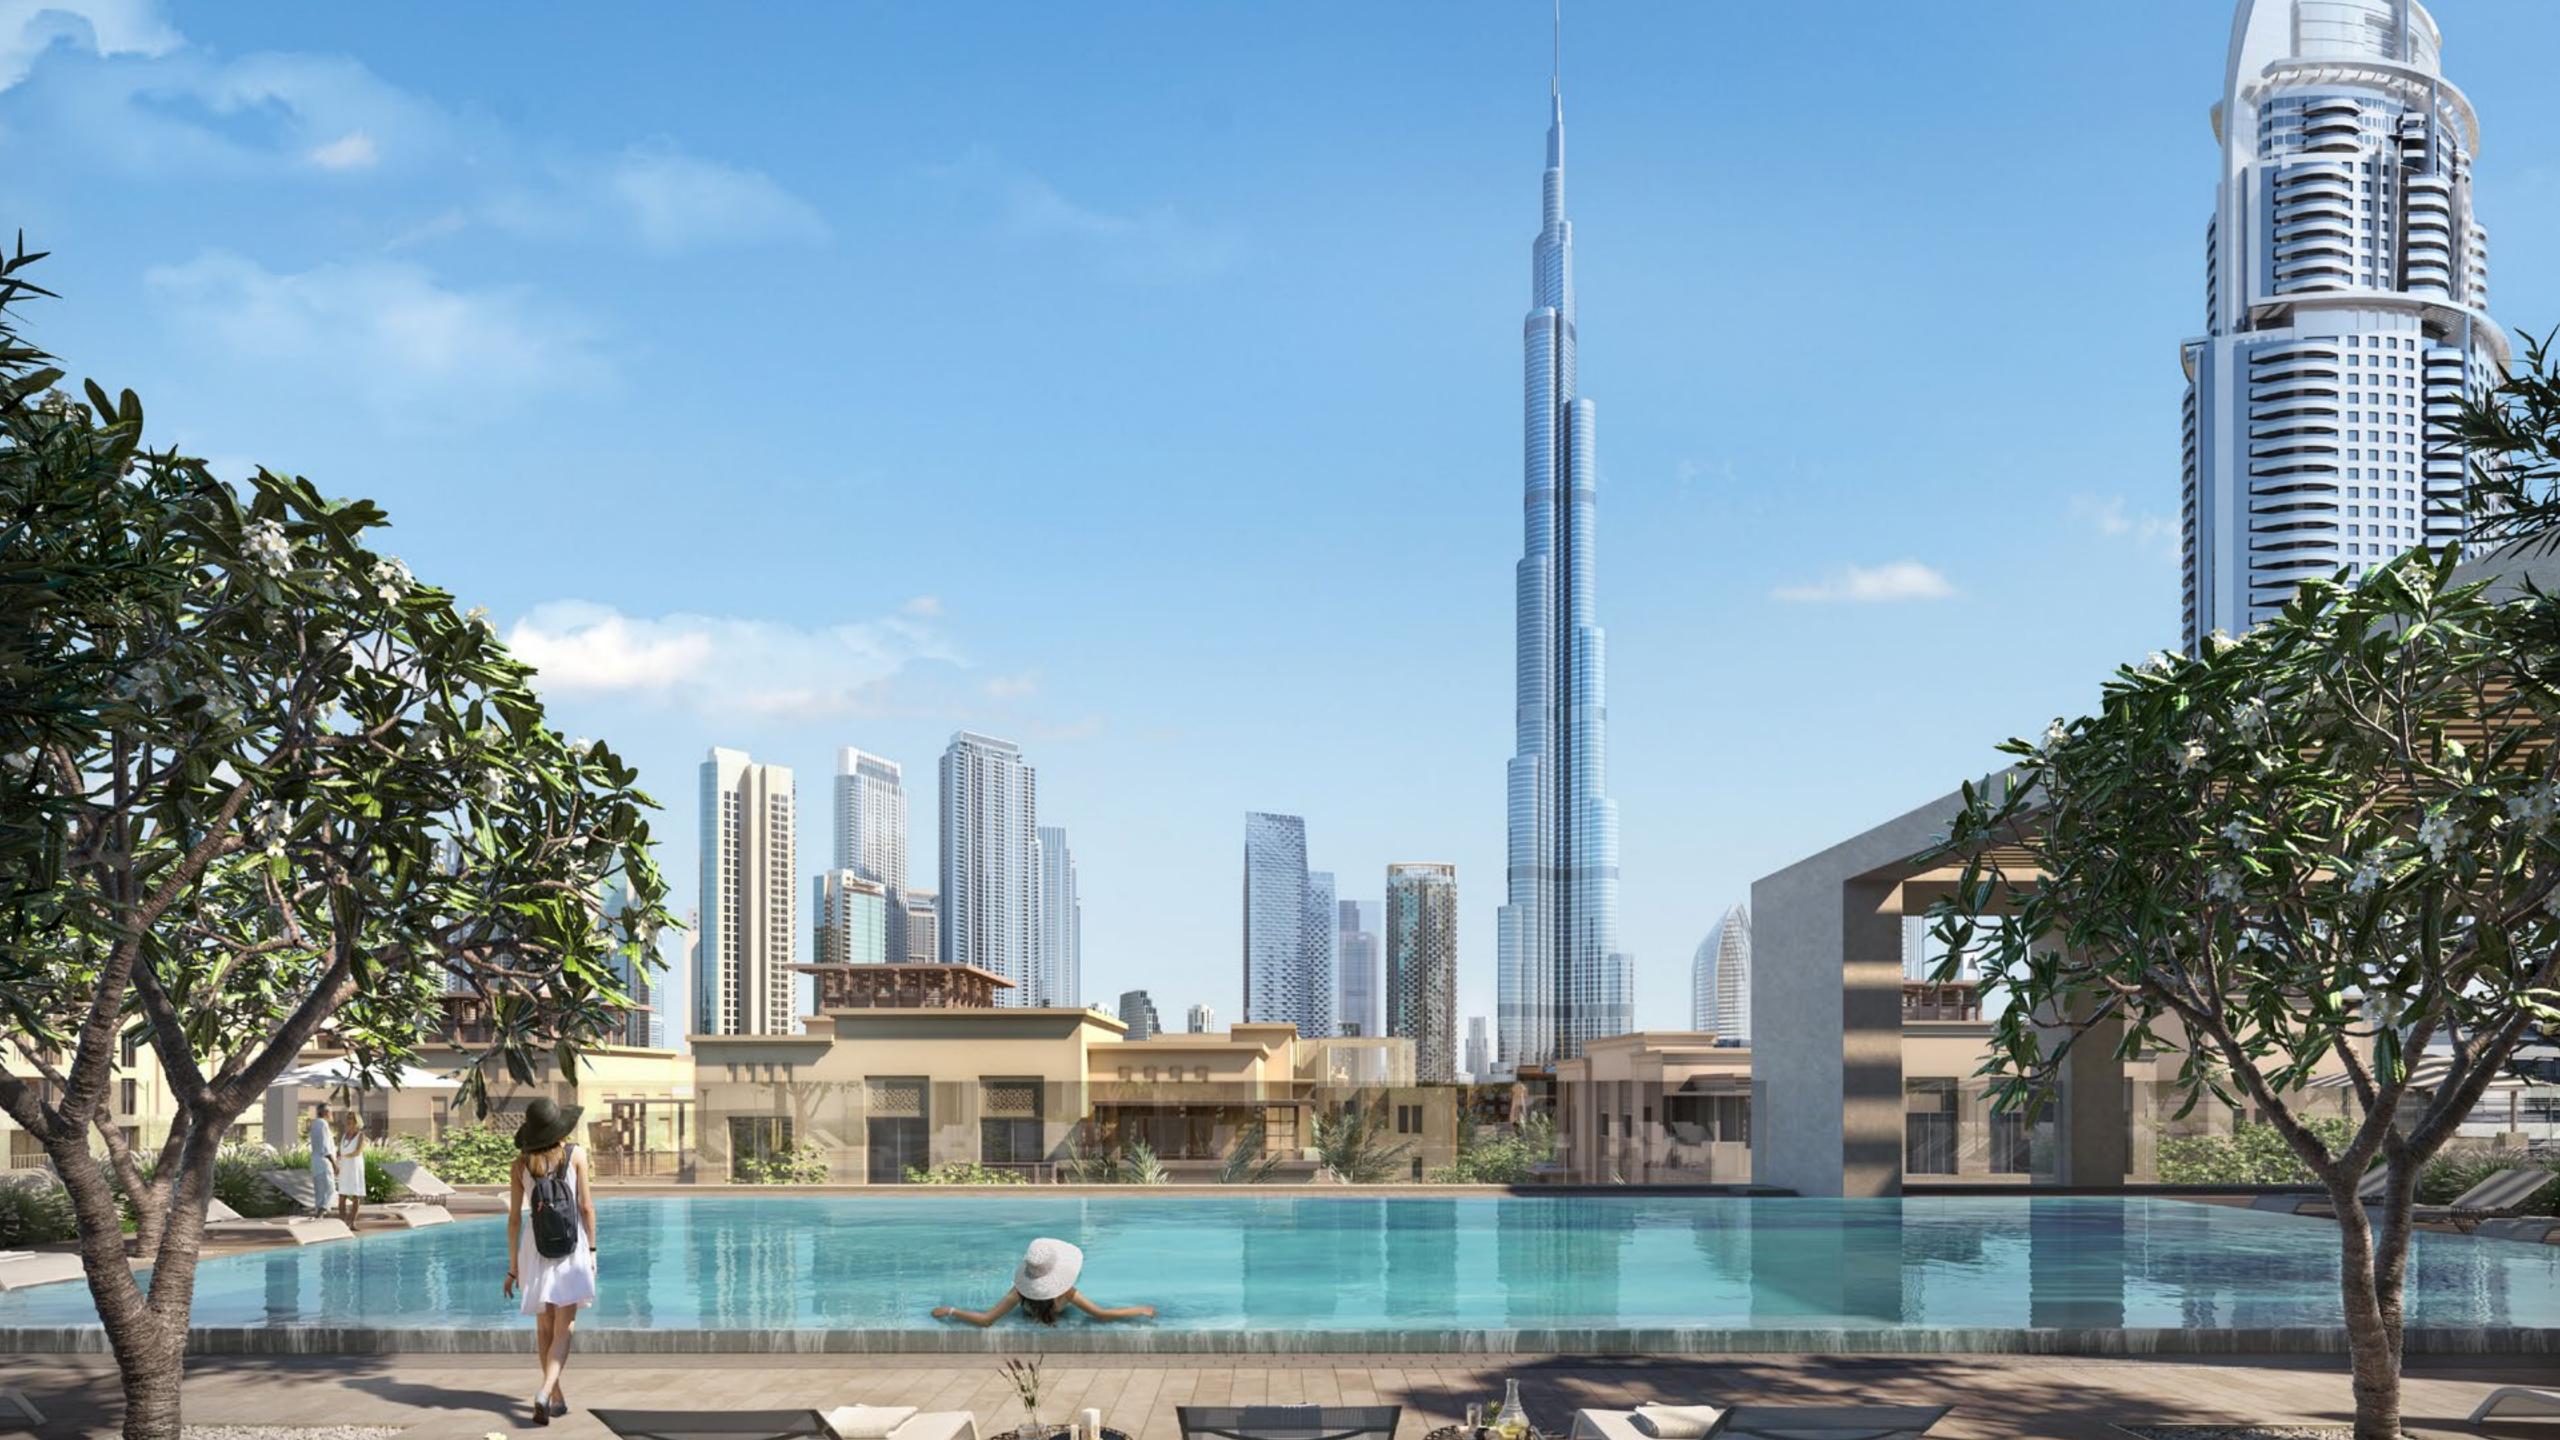

# STELLAR VIEWS OF THE DUBAI FOUNTAIN

Imagine over 22,000 gallons of water executing a choreographed dance to music, light and fire, spanning 275 metres across a lake in the shadow of the world's tallest building. That is what the world's tallest performing fountains have to offer. Performing to a range of songs from classical to contemporary Arabic and world music, this spectacular show can be viewed from the banks of the lake or a floating boardwalk on the Burj Lake.

# A SIGNATURE LIFESTYLE

Enjoy the use of a fully equipped gymnasium or take a relaxing swim with the backdrop of the magnificent Burj Khalifa. Fire up the barbecue for family quality time or unwind on the rooftop observation deck and just take in the glittering Dubai skyline. This is a view truly worth coming home to.