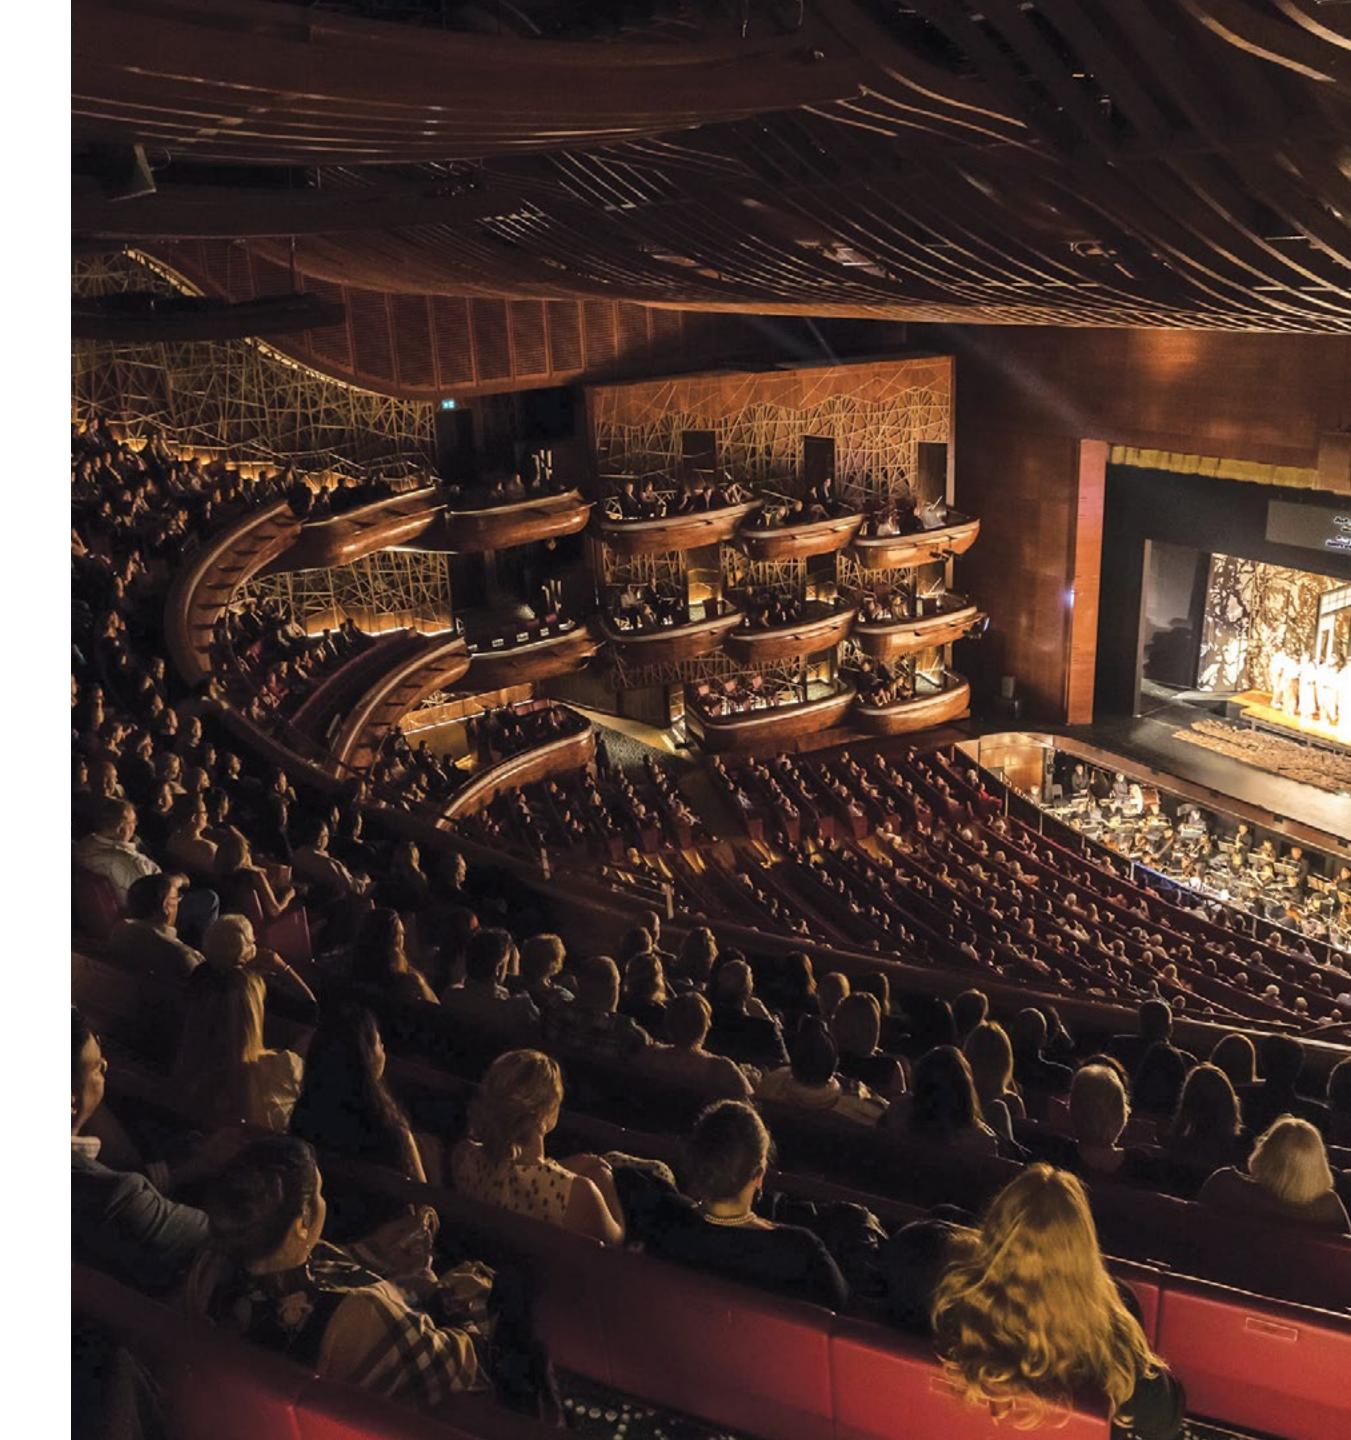

# 5 MINUTES FROM DUBAI OPERA

Designed in the shape of a traditional dhow, the 2000-seat multiformat Dubai Opera inaugurated its stage with a phenomenal
performance by the legendary tenor Placido Domingo. It has since
hosted world-renowned operas, ballets, theatrical and musical
performances as well as prestigious galas and comedy shows. Be
sure to take in a show at this iconic cultural destination.