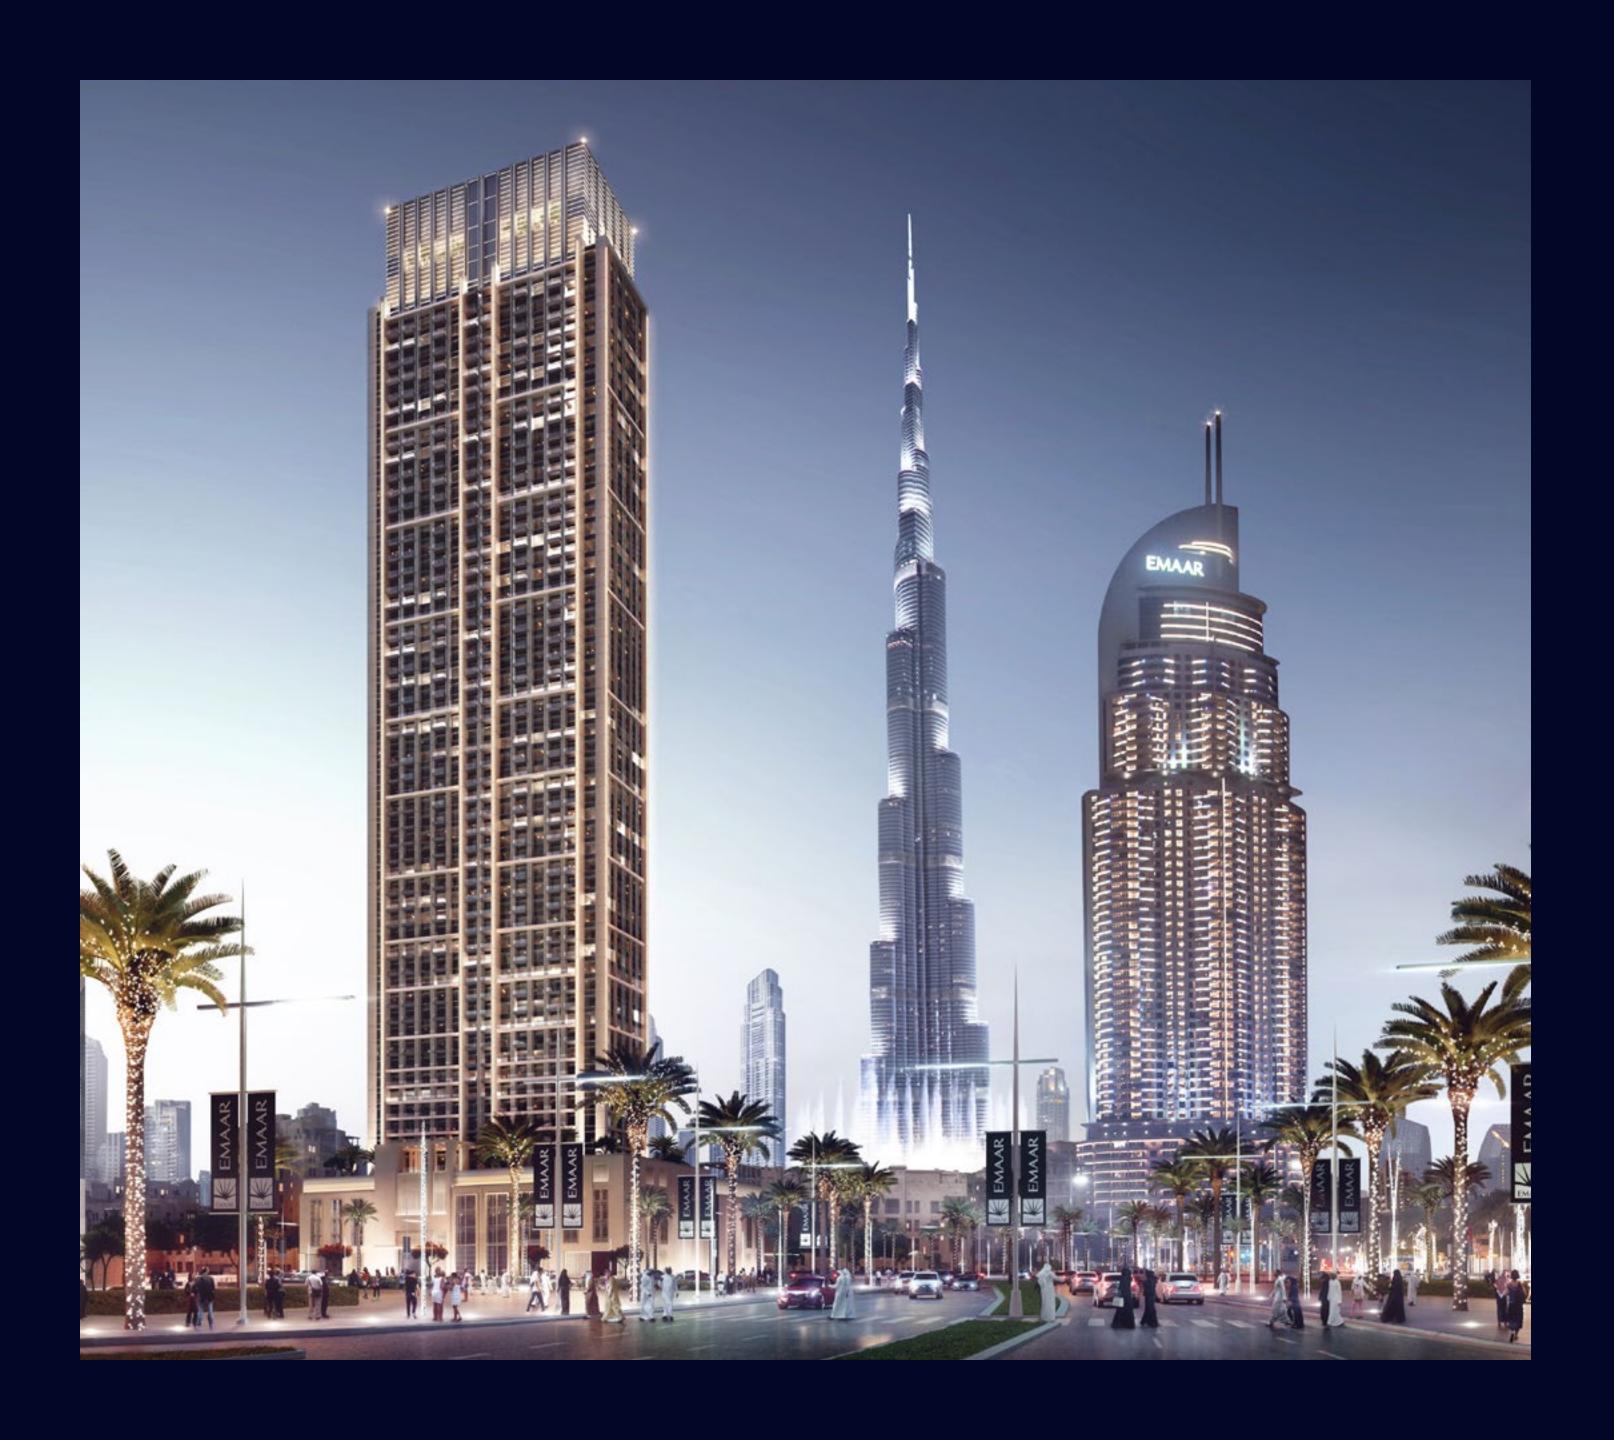

# THE LAST RESIDENTIAL TOWER WITH PANORAMIC VIEWS OF DOWNTOWN DUBAI

## LOCATION

The opulent tower of One, Two and Three bedroom apartments is set in a prime spot, by the lavish Old Town district and the Mohammed Bin Rashid Boulevard. At 58 storeys of height, Burj Royale is the last residential tower with direct views of the Burj Khalifa and The Dubai Fountain, making it an unparalleled investment opportunity for the discerning investor.