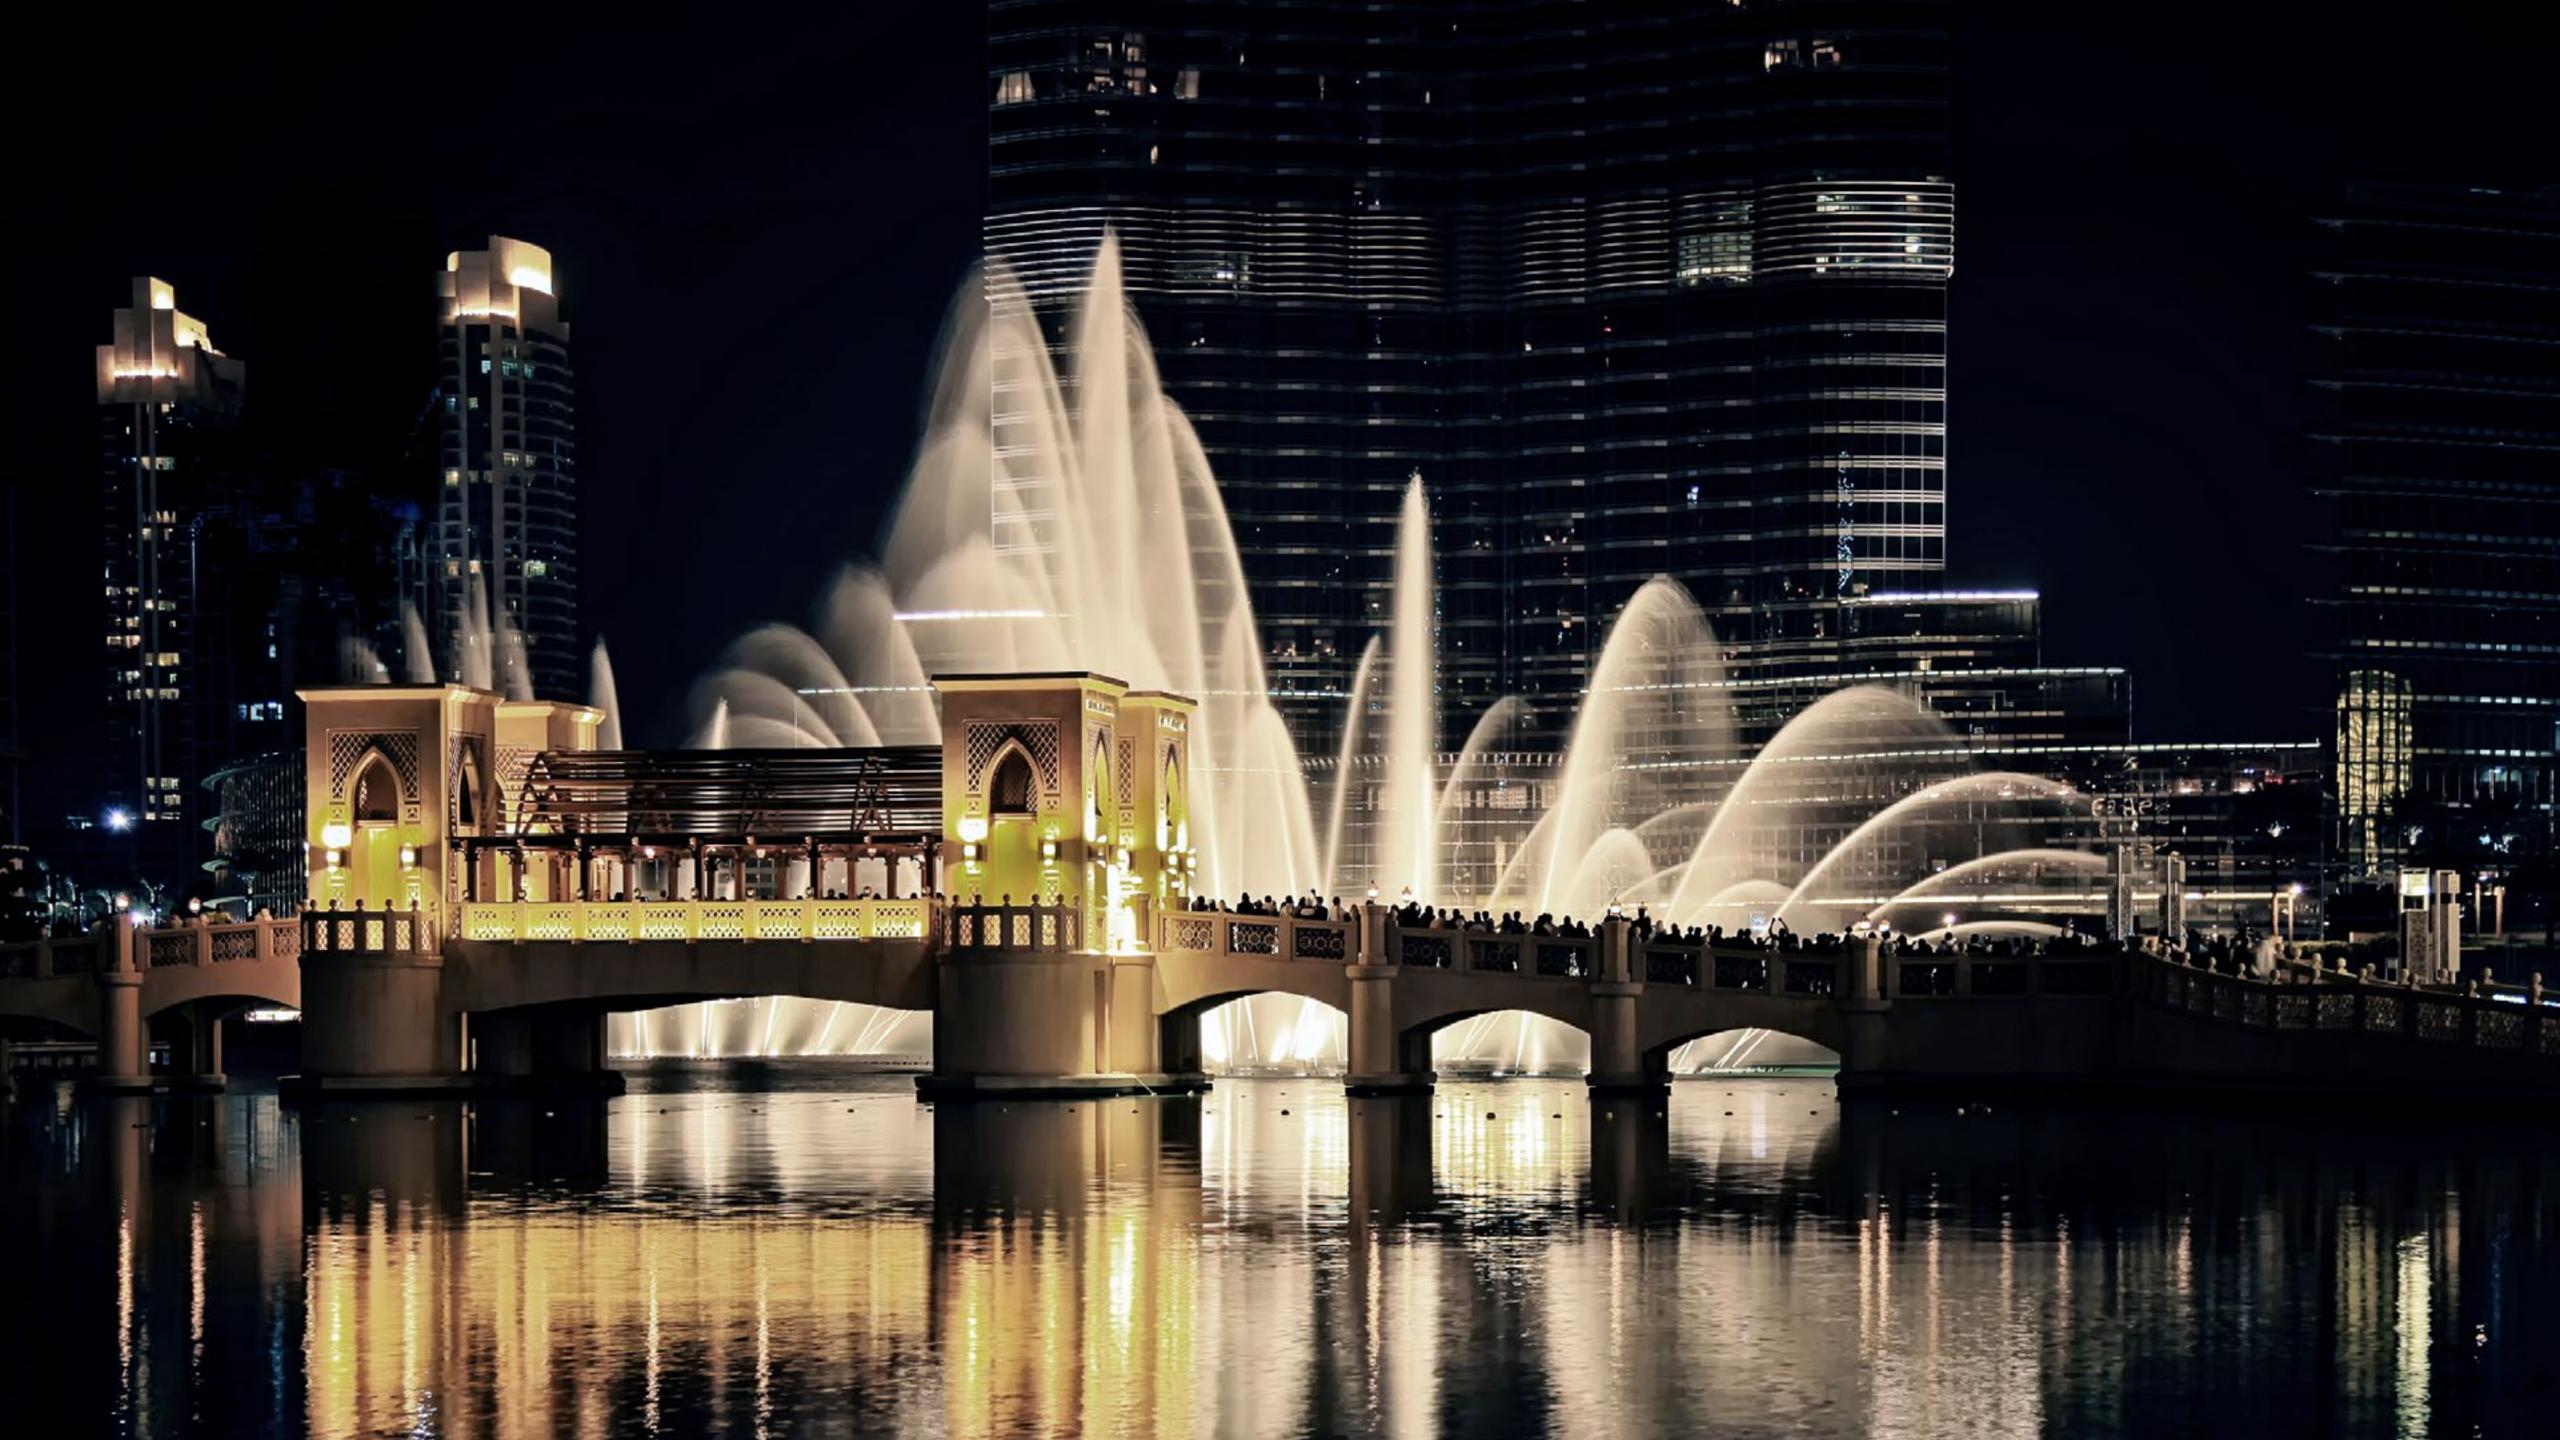

THE DUBAI Fountain

The world's largest choreographed fountain

90,000

Downtown Dubai
Population

75,000

Work in

Downtown Dubai

A LIFE YOU WANT TO LIVE. A TOWER CRAFTED WITH PASSION AND IMAGINATION. SLEEK, CONTEMPORARY RESIDENCES WITH AWE-INSPIRING VIEWS AND ELEVATED COMFORTS. IN THE MIDDLE OF GRAND ENTERTAINMENT. THIS IS BURJ ROYALE.

# STELLAR VIEWS OF THE DUBAI FOUNTAIN

Imagine over 22,000 gallons of water executing a choreographed dance to music, light and fire, spanning 275 metres across a lake in the shadow of the world's tallest building. That is what the world's tallest performing fountains have to offer. Performing to a range of songs from classical to contemporary Arabic and world music, this spectacular show can be viewed from the banks of the lake or a floating boardwalk on the Burj Lake.