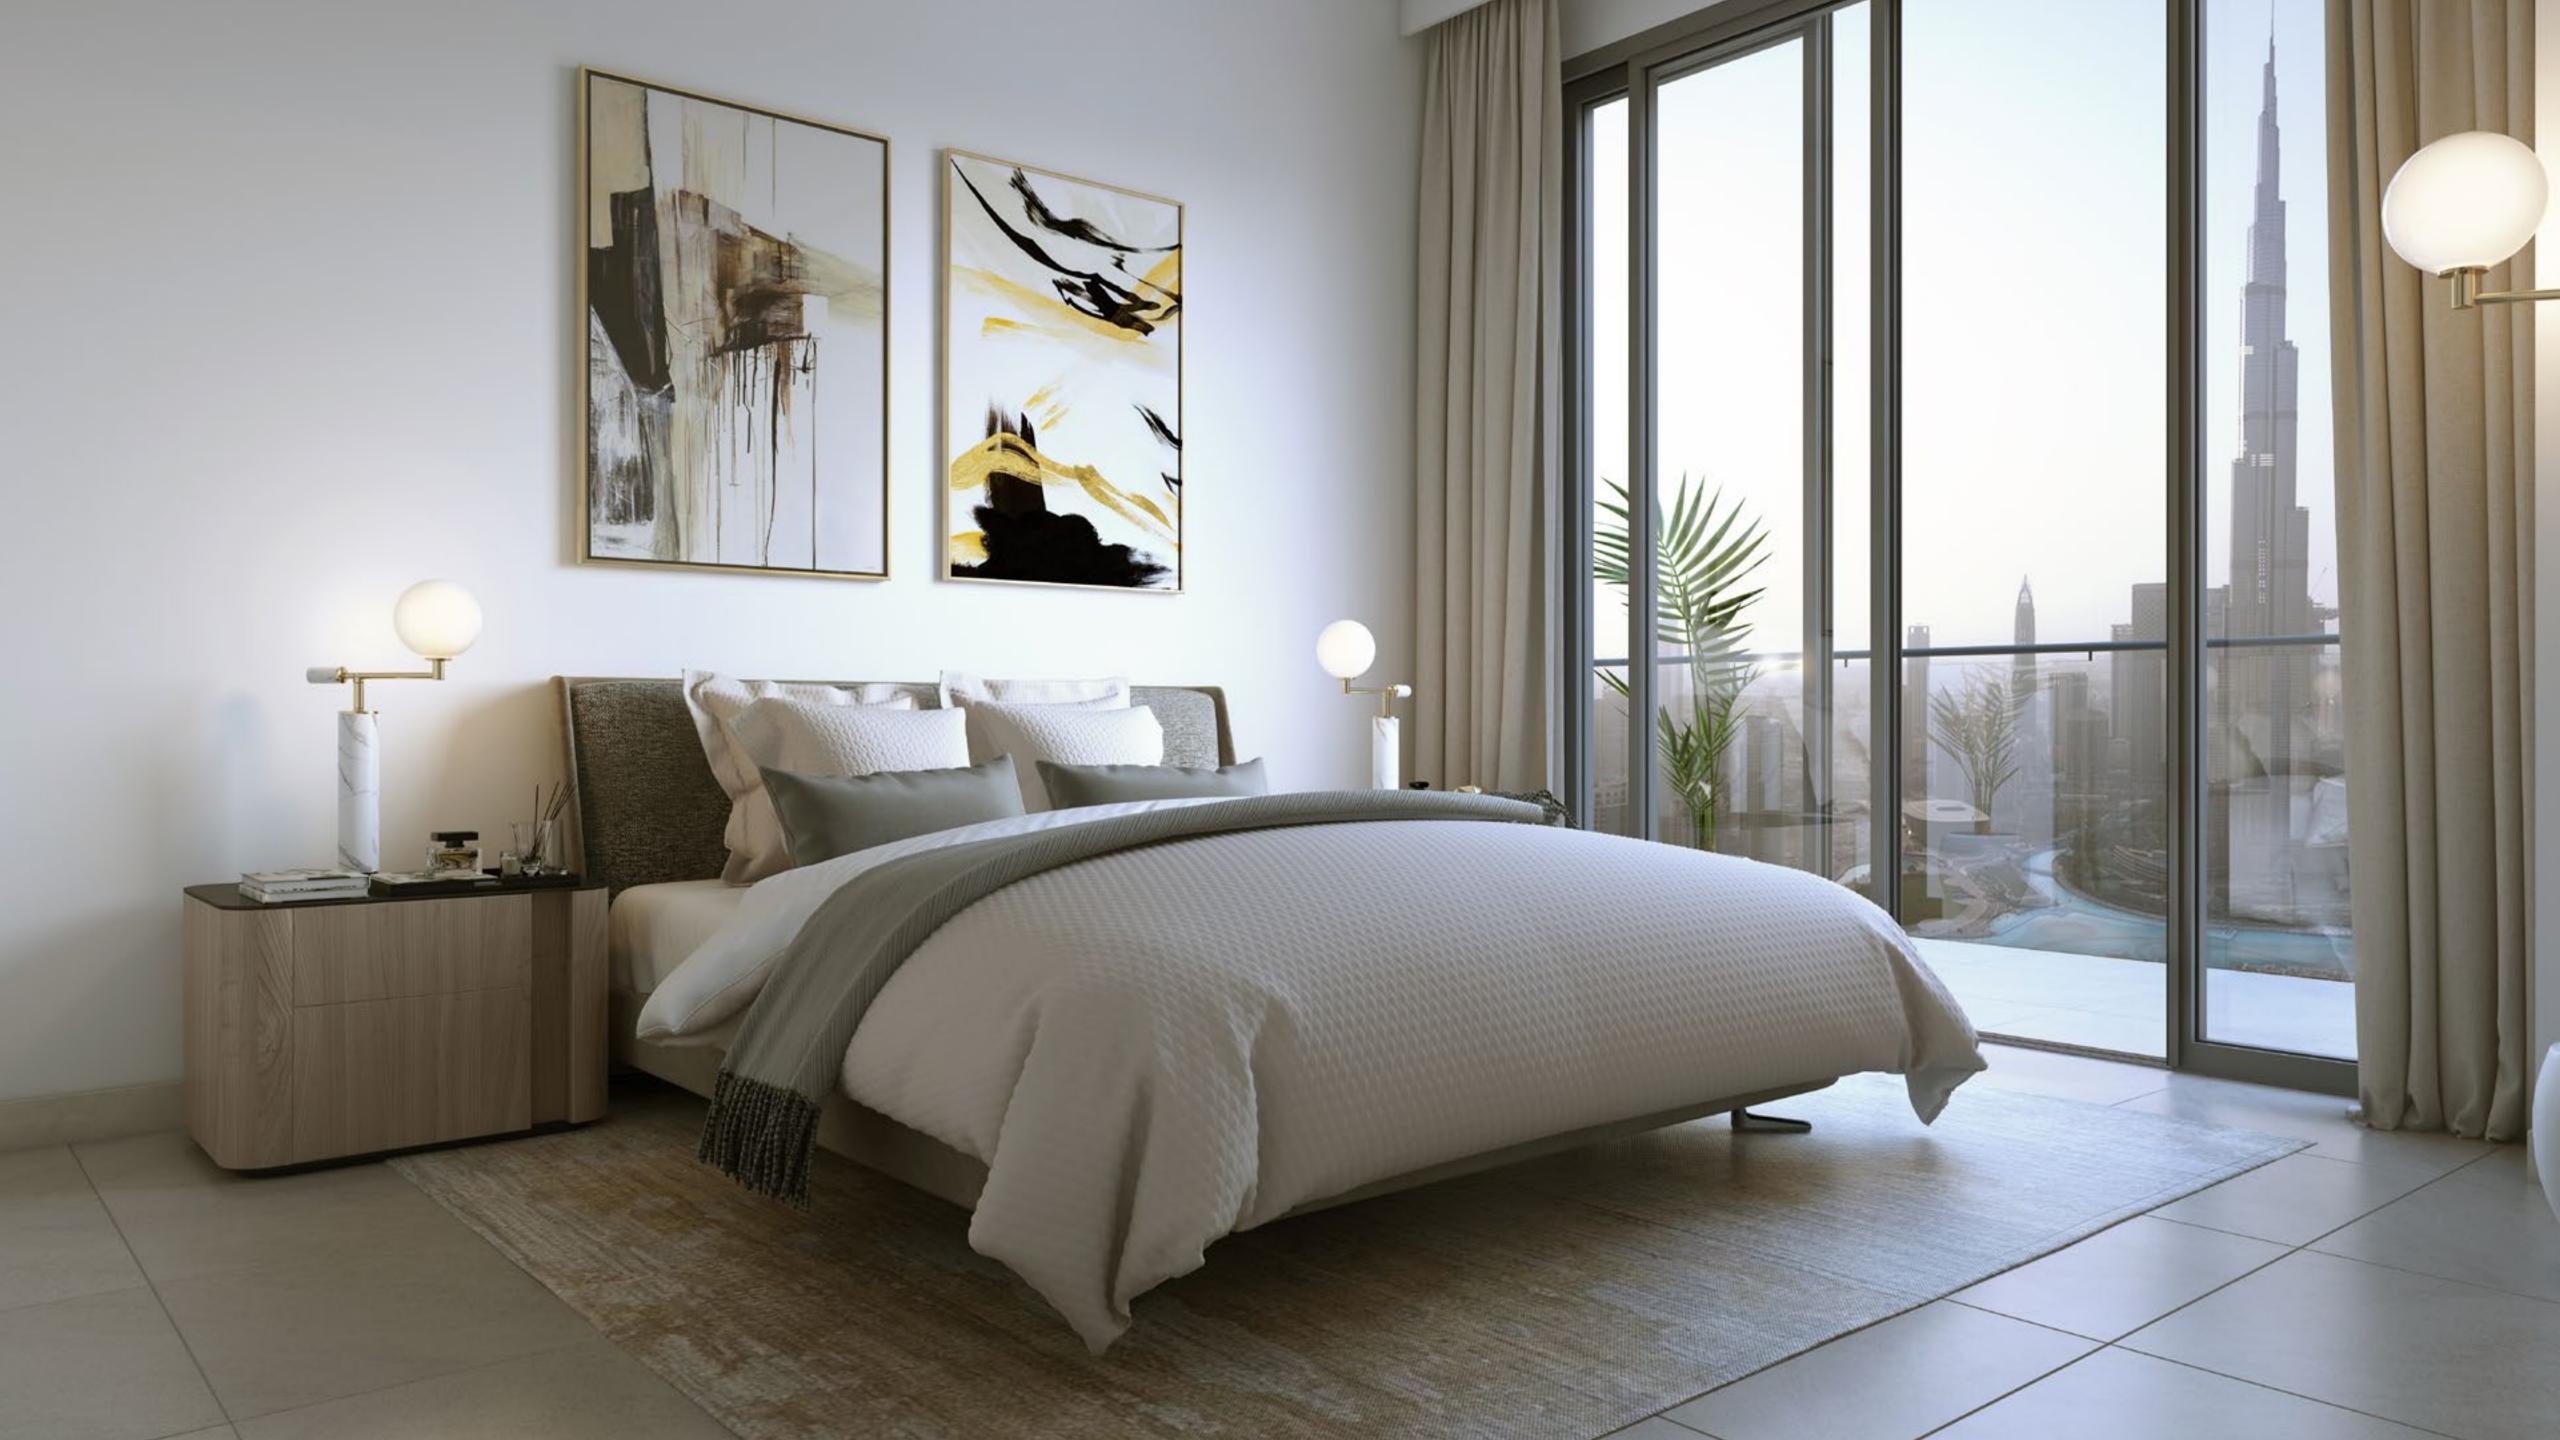

## LIGHT-FLOODED

## ROOMS

Every room is flooded with natural daylight and provides spectacular views through the full-height window walls. Expansive in both a vertical and horizontal sense, the windows at Burj Royale are designed to make you feel like you are a part of Downtown Dubai's iconic landscape.