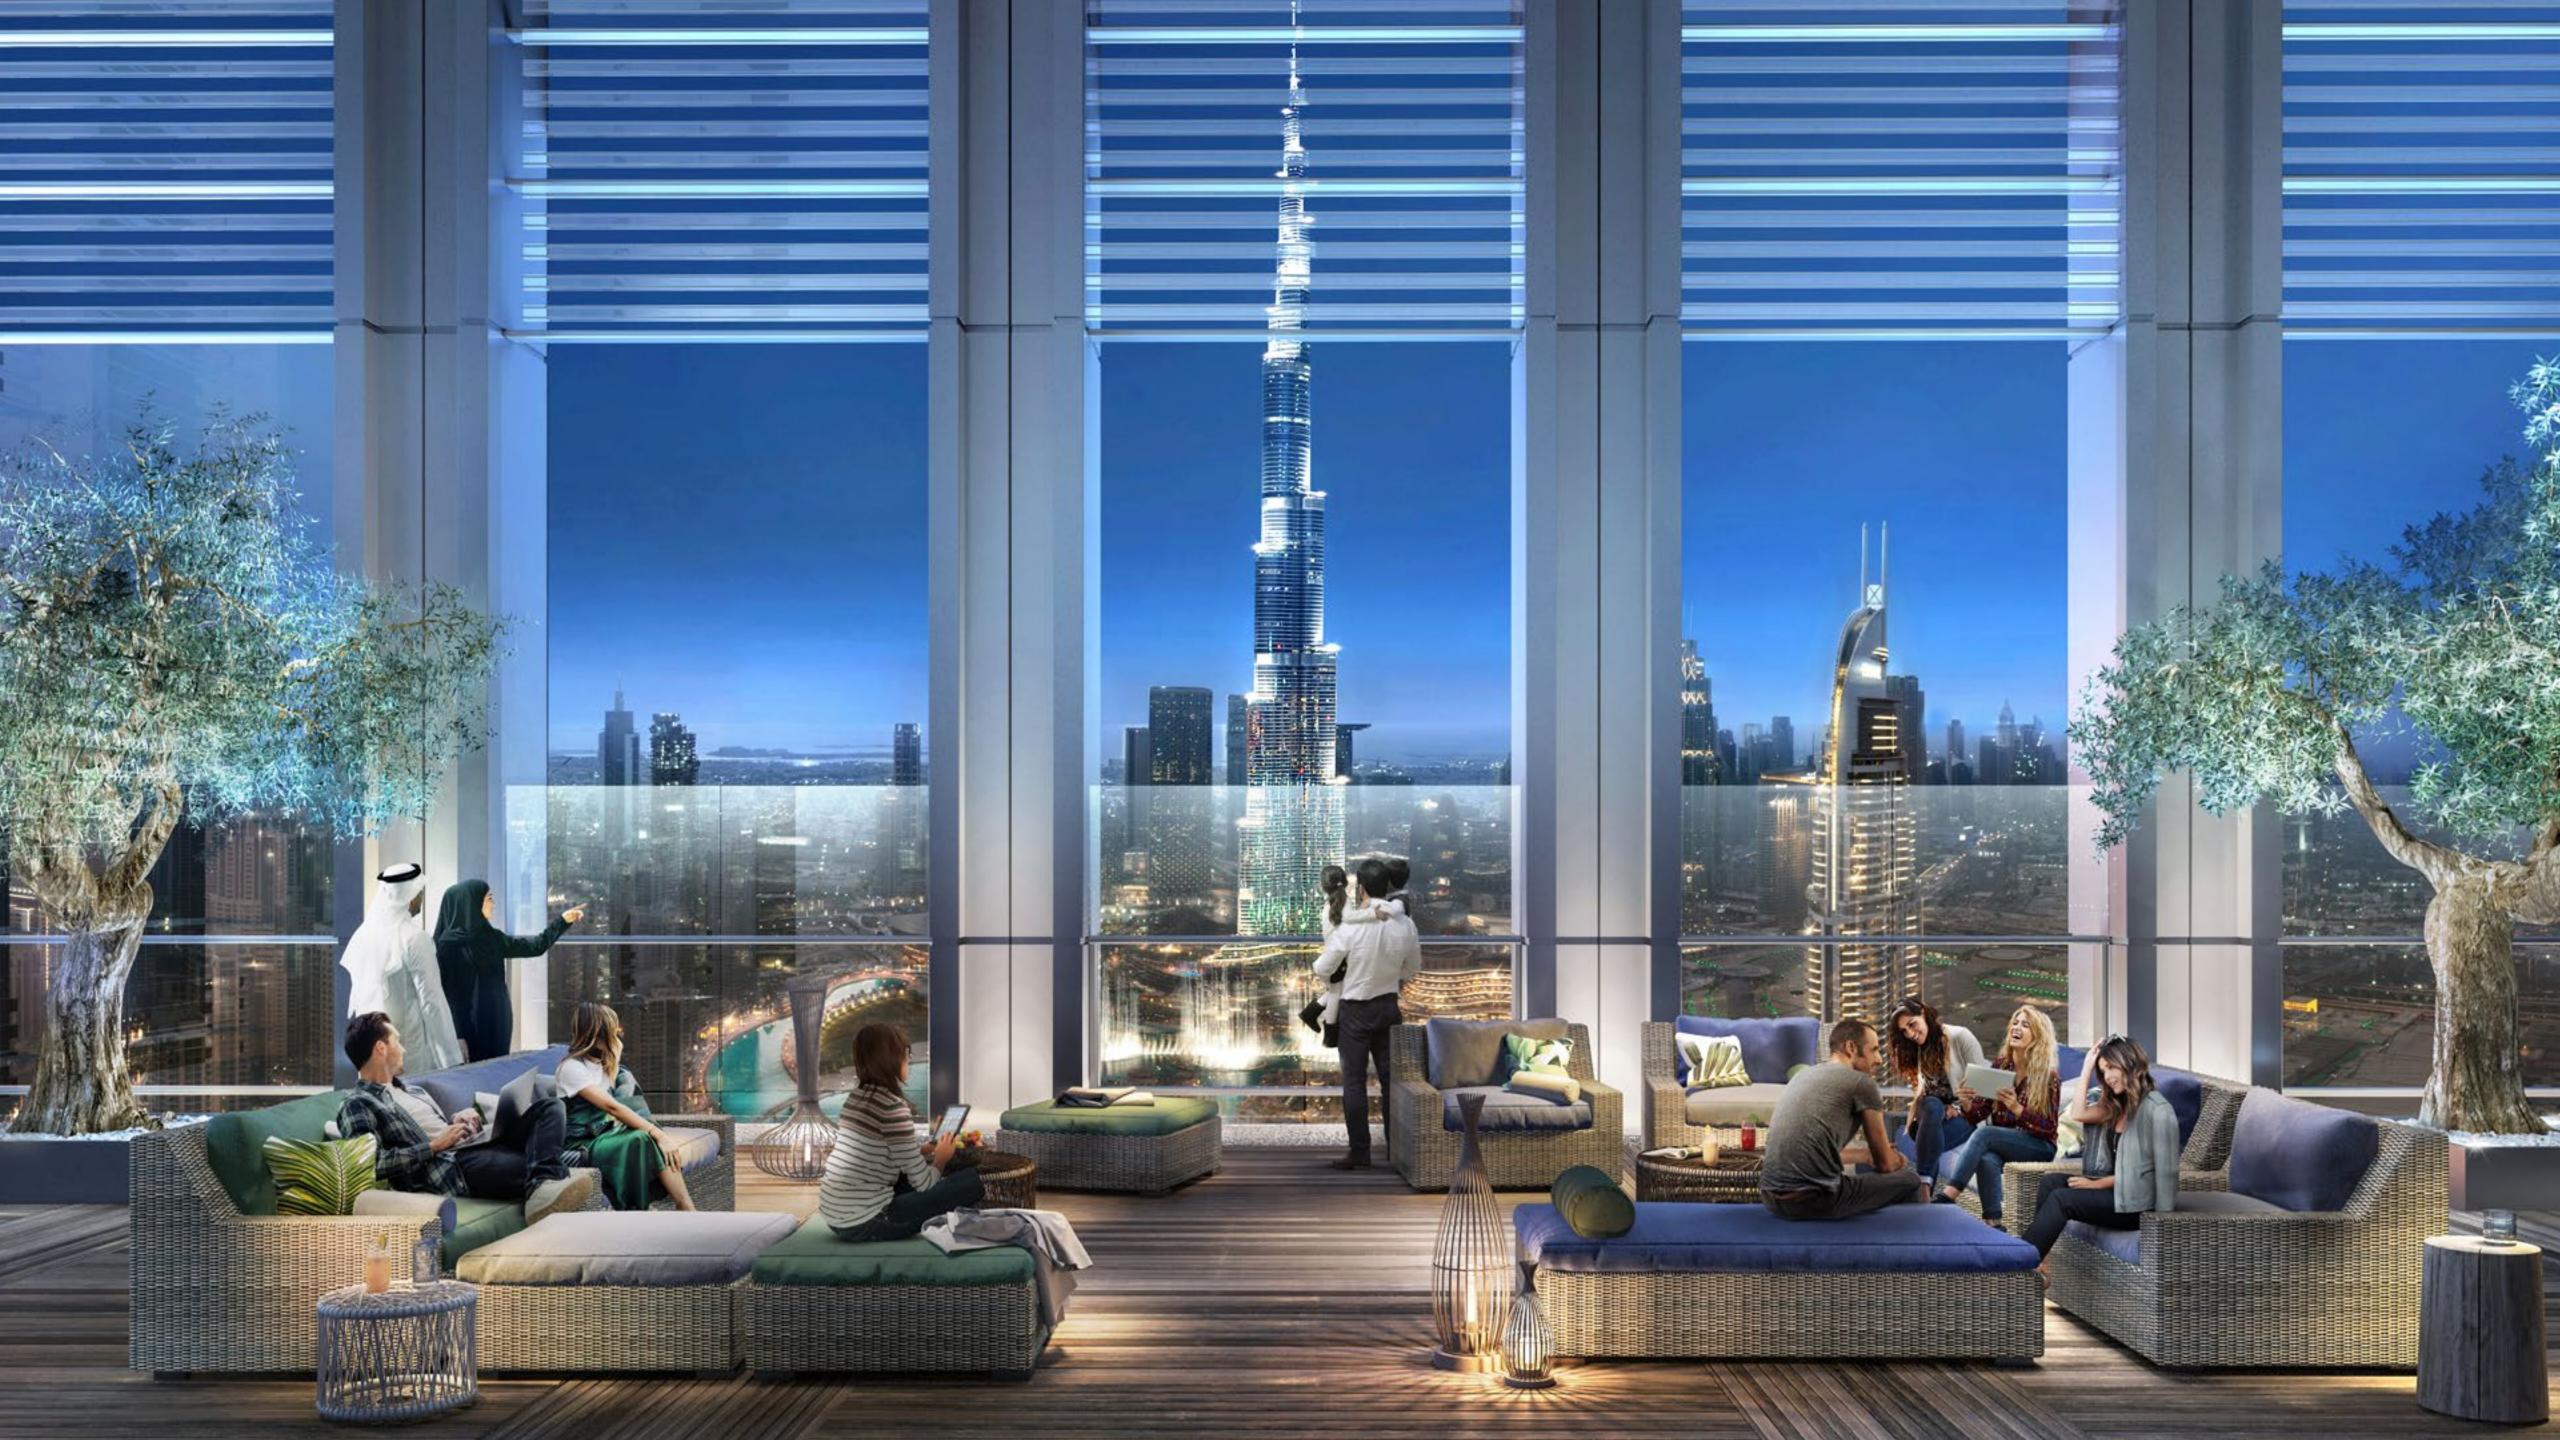

# A SIGNATURE LIFESTYLE

Enjoy the use of a fully equipped gymnasium or take a relaxing swim with the backdrop of the magnificent Burj Khalifa. Fire up the barbecue for family quality time or unwind on the rooftop observation deck and just take in the glittering Dubai skyline. This is a view truly worth coming home to.

## ROOMS

Every room is flooded with natural daylight and provides spectacular views through the full-height window walls. Expansive in both a vertical and horizontal sense, the windows at Burj Royale are designed to make you feel like you are a part of Downtown Dubai's iconic landscape.